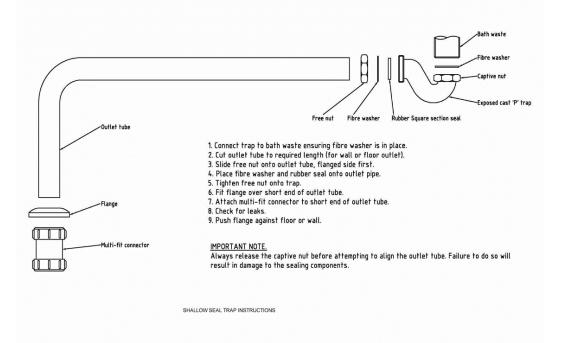

## **TAPS & SHOWERING**

Construction Brass & stainless steel LUXURY ROLL TOP BATH Finishes Chrome **Product Type** Contemporary PACK Fitting G3/4" Stand pipes 1 years against manufacturing faults Guarantee WBT/482/C (excluding serviceable parts) Additional Infor-Bath pack includes : mation · Exposed waste · Shallow seal bath trap · Pipe shrouds · Chain and plug 63/4 190