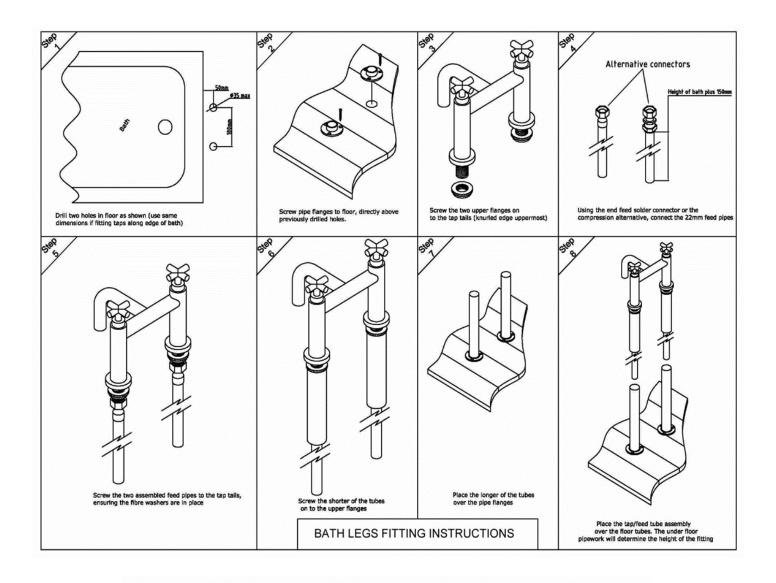

## **TAPS & SHOWERING**

Construction Brass & stainless steel LUXURY ROLL TOP BATH Finishes Chrome **Product Type** Contemporary PACK Fitting G3/4" Stand pipes 1 years against manufacturing faults Guarantee WBT/482/C (excluding serviceable parts) Additional Infor-Bath pack includes : mation · Exposed waste · Shallow seal bath trap · Pipe shrouds · Chain and plug 63/4 190