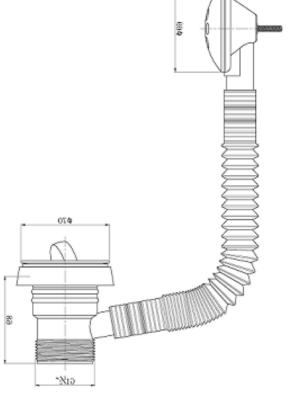

## **TAPS & SHOWERING**

| SIZE                   | 1.1/2       |
|------------------------|-------------|
| WASTE TYPE             | COMBINATION |
| OPERATION              | FLIP        |
| Түре                   | Plug        |
| FLANGE SIZE            | 2.7/8"      |
| LENGTH OF TAIL         | З5мм        |
| BODY CONSTRUCTION      | Plastic     |
| MECHANISM CONSTRUCTION | N/A         |
| BACK NUT               | N/A         |
| FINISH                 | Снгоме      |

FLIP PLUG BATH WASTE CHROME WBT/459/C

FEATURES:

- BUILT IN OVERFLOW
- FLIP PLUG
- VARIFLEX TUBE 220-550MM
- ALL WASHER AND FIXINGS INCLUDED
- PEPPER POT RAISED DOME OVERFLOW

The information contained on this page was correct at the date of issue. Fitting dimensions are provided as a guide only. Some variation may occur due to manufacturing tolerances. We pursue a policy of continuing improvement in design and performance of our products and so reserve the right to change specifications without prior notice