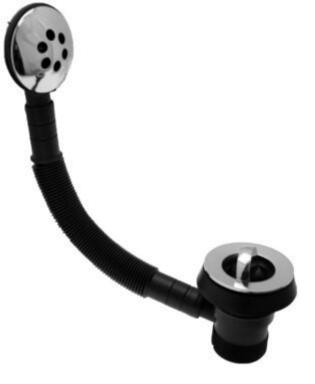

FLIP PLUG BATH WASTE CHROME WBT/459/C

FEATURES:

- BUILT IN OVERFLOW
- FLIP PLUG
- VARIFLEX TUBE 220-550MM
- ALL WASHER AND FIXINGS INCLUDED
- PEPPER POT RAISED DOME OVERFLOW

The information contained on this page was correct at the date of issue. Fitting dimensions are provided as a guide only. Some variation may occur due to manufacturing tolerances. We pursue a policy of continuing improvement in design and performance of our products and so reserve the right to change specifications without prior notice