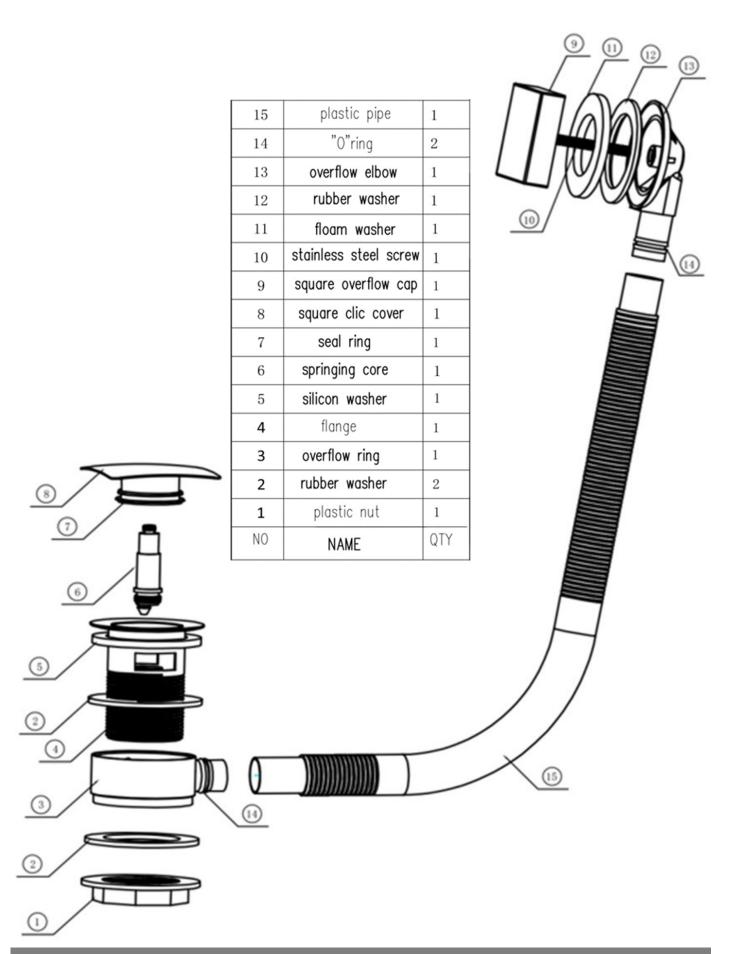

length: 80cm

SQUARE SPRUNG BATH WASTE
WBT/456/C

The information contained on this page was correct at the date of issue. Fitting dimensions are provided as a guide only. Some variation may occur due to manufacturing tolerances.