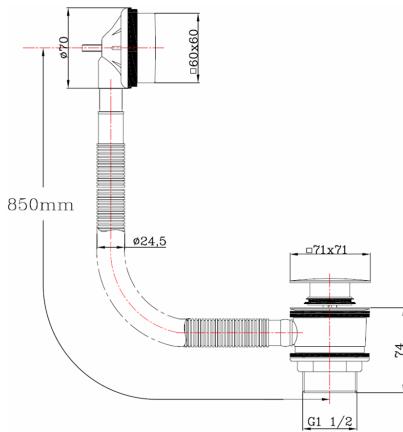

## **TAPS & SHOWERING**

Construction

**Finishes** 

Product Type Plumbing Systems

Fitting Guarantee

**Additional Information** 

Brass, Zinc Alloy & ABS
Chrome plated to BS EN 248
Contemporary
Suitable for all plumbing systems
G1-1/2" BSP
1 year against manufacturing faults
(excluding serviceable parts)
Centre to centre

length: 80cm

SQUARE SPRUNG BATH WASTE
WBT/456/C

The information contained on this page was correct at the date of issue. Fitting dimensions are provided as a guide only. Some variation may occur due to manufacturing tolerances.