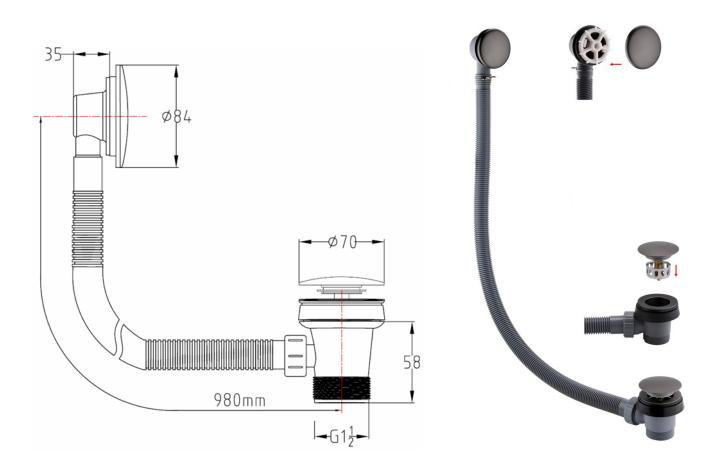

## **TAPS & SHOWERING**

Construction

Finishes Product Type Water Pressure Plumbing Systems Fitting Brass, Stainless steel, Polypropylene & ABS Graphite Grey

Contemporary Min. 0.2 bar, Max. 5.0 bar Suitable for all plumbing systems

FittingG1-1/2" BSPGuarantee1 year against manufacturing faults<br/>(excluding serviceable parts)Additional InformationCentre to centre length: 980mm, suita-

Additional Information ble for Bathtub with 5-17mm thickness

SPRUNG DOMED EASY CLEAN BATH WASTE WBT/455/GR

The information contained on this page was correct at the date of issue. Fitting dimensions are provided as a guide only. Some variation may occur due to manufacturing tolerances. We pursue a policy of continuing improvement in design and performance of our products and so reserve the right to change specifications without prior notice