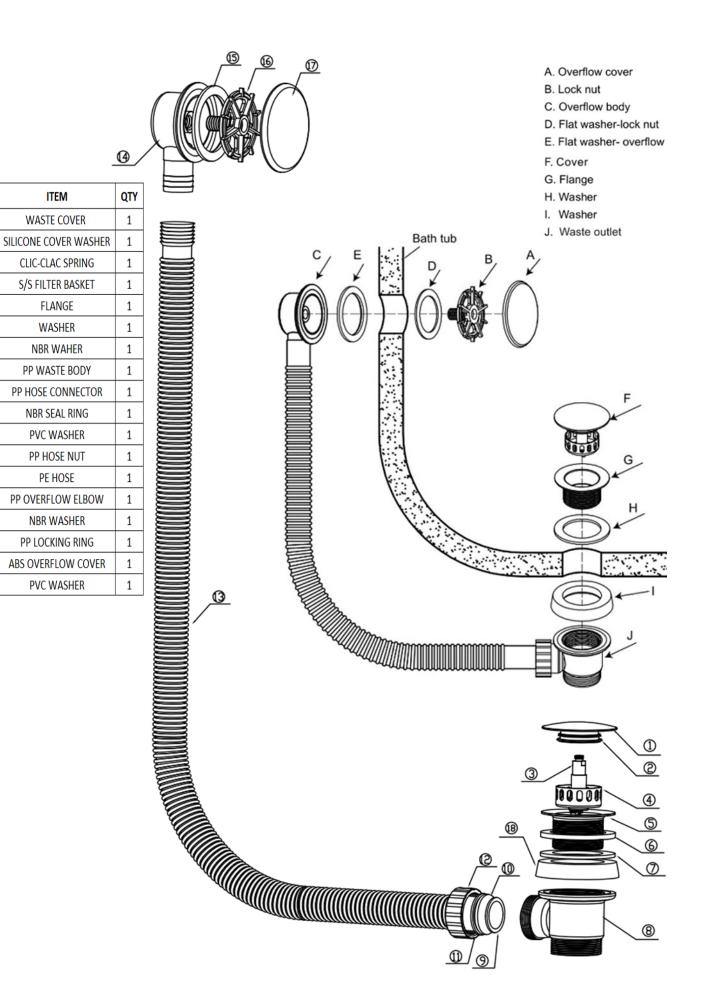

SPRUNG DOMED EASY CLEAN BATH WASTE WBT/455/GR

The information contained on this page was correct at the date of issue. Fitting dimensions are provided as a guide only. Some variation may occur due to manufacturing tolerances. We pursue a policy of continuing improvement in design and performance of our products and so reserve the right to change specifications without prior notice