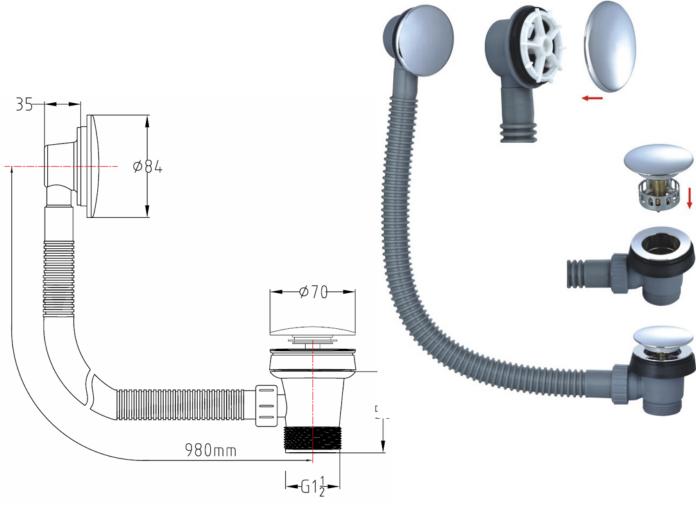

## Construction

Fitting Guarantee

Finishes Product Type Water Pressure Plumbing Systems Brass, Stainless steel, Polypropylene & ABS Chrome plated to BS EN 248 Contemporary Min. 0.2 bar, Max. 5.0 bar Suitable for all plumbing systems G1-1/2" BSP

1 year against manufacturing faults (excluding serviceable parts)

Additional Information Centre to centre length: 980mm, suitable for Bathtub with 5-17mm thickness

SPRUNG DOMED EASY CLEAN BATH WASTE WBT/455/C