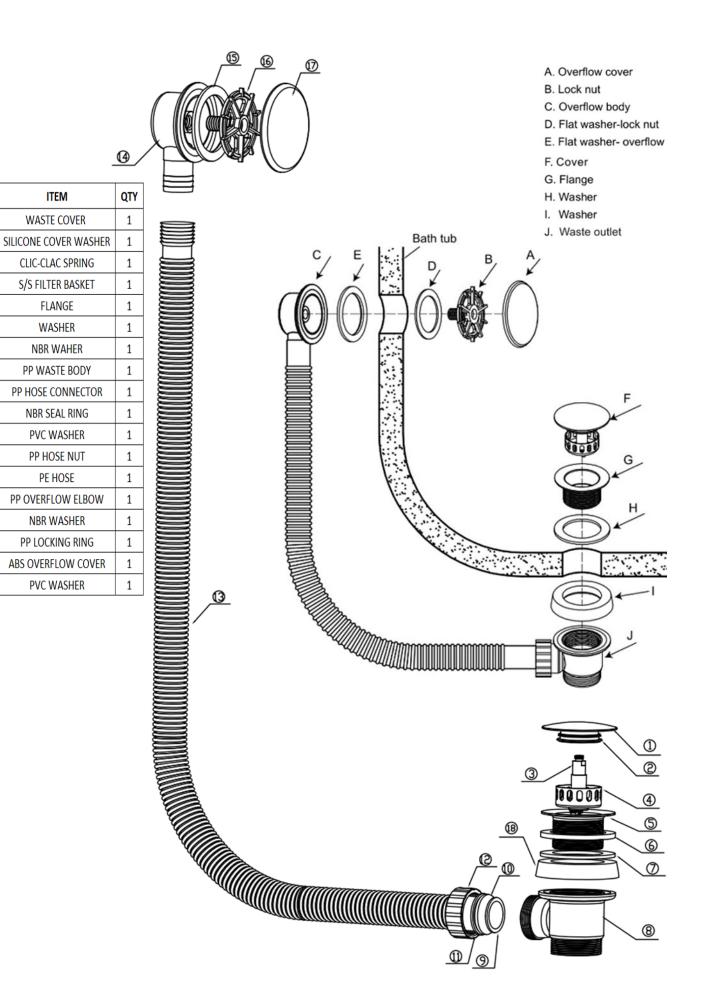

## Construction

Fitting Guarantee

Finishes Product Type Water Pressure Plumbing Systems Brass, Stainless steel, Polypropylene & ABS Chrome plated to BS EN 248 Contemporary Min. 0.2 bar, Max. 5.0 bar Suitable for all plumbing systems G1-1/2" BSP

1 year against manufacturing faults (excluding serviceable parts)

Additional Information Centre to centre length: 980mm, suitable for Bathtub with 5-17mm thickness

SPRUNG DOMED EASY CLEAN BATH WASTE WBT/455/C