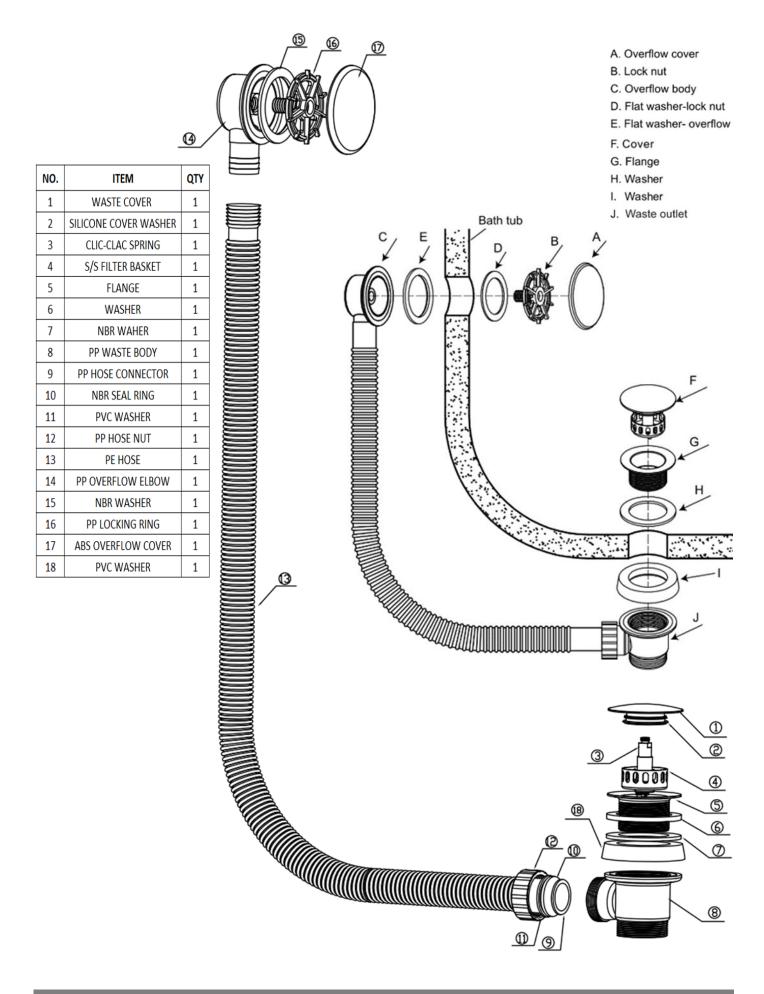

G1-1/2" BSP **Fitting** 

Guarantee 1 year against manufacturing faults

(excluding serviceable parts)

Centre to centre length: 980mm, suita-Additional Information ble for Bathtub with 5-17mm thickness

**SPRUNG DOMED EASY CLEAN BATH WASTE** WBT/455/BB