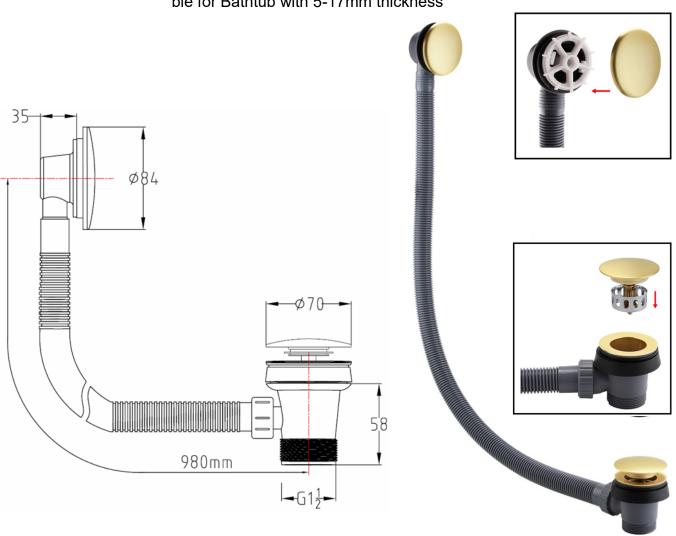

## **TAPS & SHOWERING**

Construction Brass, Stainless steel, Polypropylene

& ABS

**Finishes Brushed Brass Product Type** Contemporary **Water Pressure** 

Min. 0.2 bar, Max. 5.0 bar

Suitable for all plumbing systems **Plumbing Systems** 

G1-1/2" BSP **Fitting** 

Guarantee 1 year against manufacturing faults

(excluding serviceable parts)

Centre to centre length: 980mm, suita-Additional Information ble for Bathtub with 5-17mm thickness

**SPRUNG DOMED EASY CLEAN BATH WASTE** WBT/455/BB