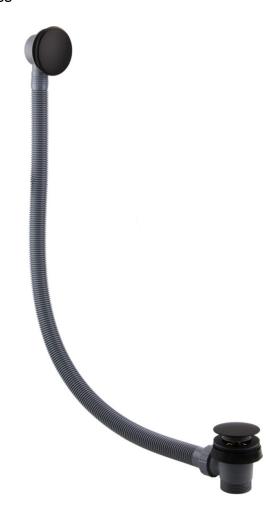

Fitting G1-1/2" BSP

**Guarantee** 1 year against manufacturing faults

(excluding serviceable parts)

Additional Information Centre to centre length: 980mm, suitable for Bathtub with 5-17mm thickness

SPRUNG DOMED EASY CLEAN BATH WASTE WBT/455/B