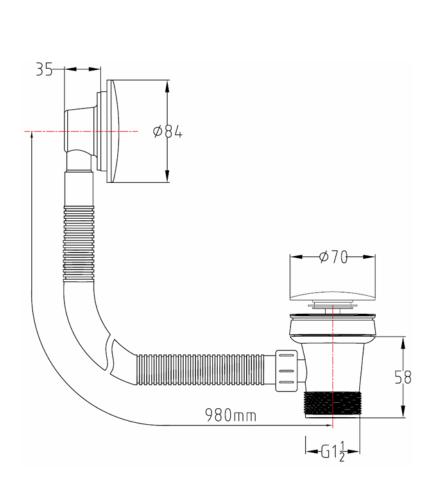

Fitting G1-1/2" BSP

**Guarantee** 1 year against manufacturing faults

(excluding serviceable parts)

Additional Information Centre to centre length: 980mm, suitable for Bathtub with 5-17mm thickness

SPRUNG DOMED EASY CLEAN BATH WASTE WBT/455/B