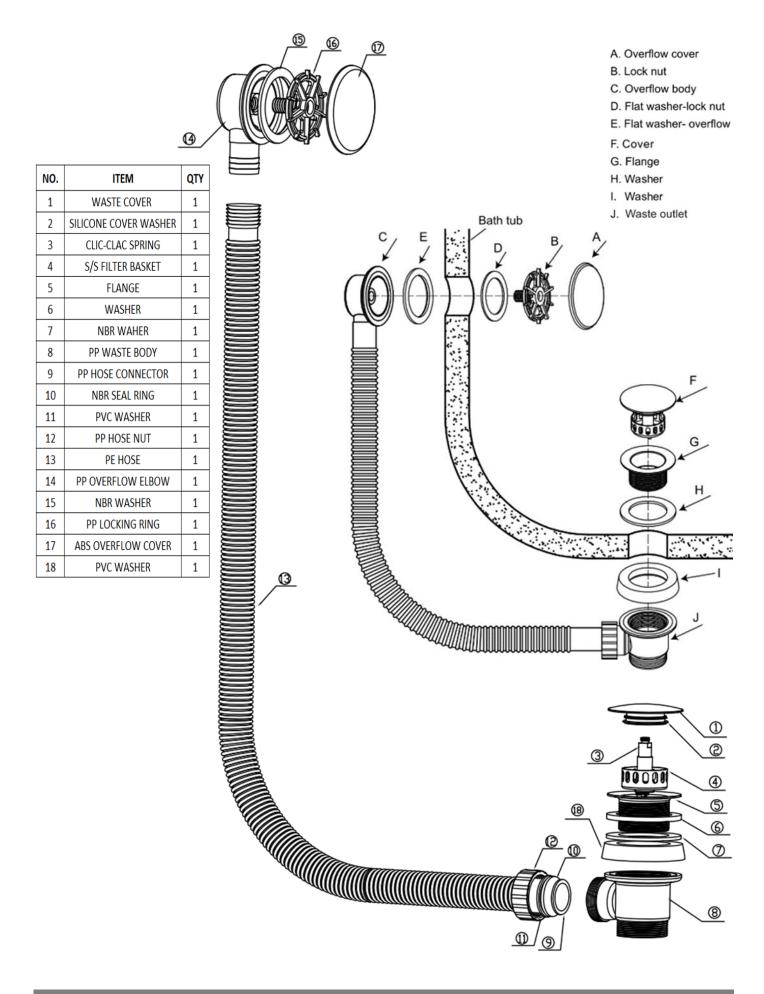

Fitting G1-1/2" BSP

**Guarantee** 1 year against manufacturing faults

(excluding serviceable parts)

Additional Information Centre to centre length: 980mm, suitable for Bathtub with 5-17mm thickness

SPRUNG DOMED EASY CLEAN BATH WASTE WBT/455/B