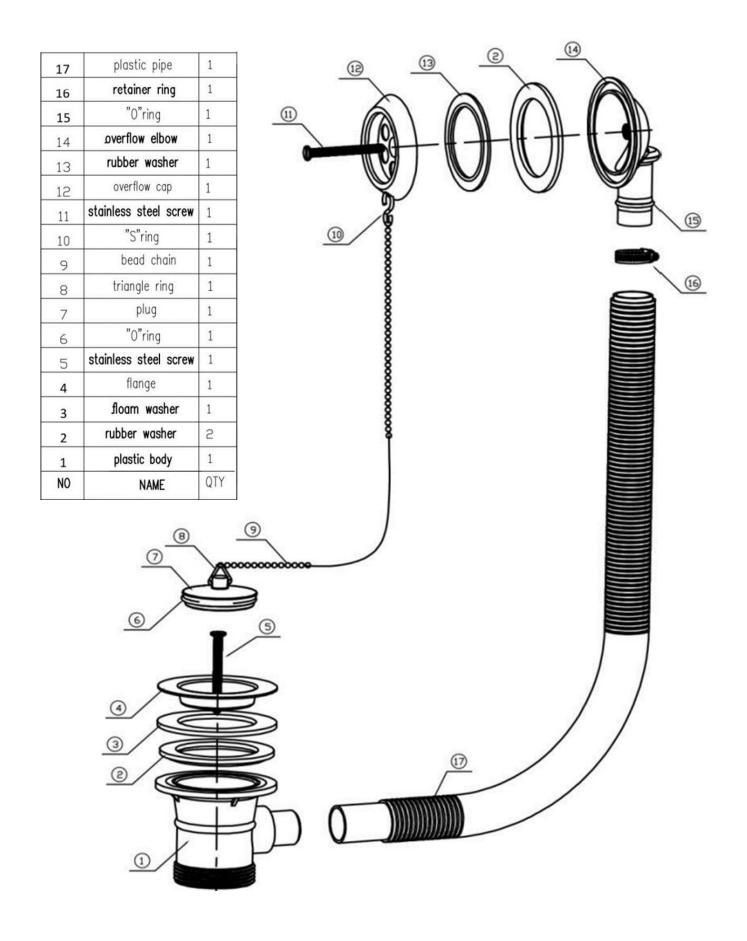

## **TAPS & SHOWERING**

**Construction** Zinc-alloy, Stainless steel & Poly-

propylene (PP)

Finishes Gold

Product Type Contemporary

Water Pressure Tested Suitable for all plumbing systems

Between

Fitting G1-1/2" BSP thread

**Guarantee** 1 year against manufacturing faults

(excluding serviceable parts)

Additional Information Centre to centre length: 90cm

The information contained on this page was correct at the date of issue. Fitting dimensions are provided as a guide only. Some variation may occur due to manufacturing tolerances.