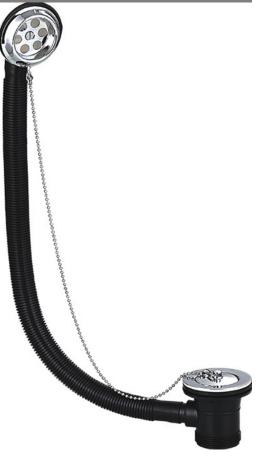

## **TAPS & SHOWERING**

**Construction** Zinc-alloy, Stainless steel & Poly-

propylene (PP)

Finishes Gold

Product Type Contemporary

Water Pressure Tested Suitable for all plumbing systems

Between

Fitting G1-1/2" BSP thread

**Guarantee** 1 year against manufacturing faults

(excluding serviceable parts)

Additional Information Centre to centre length: 90cm

The information contained on this page was correct at the date of issue. Fitting dimensions are provided as a guide only. Some variation may occur due to manufacturing tolerances.