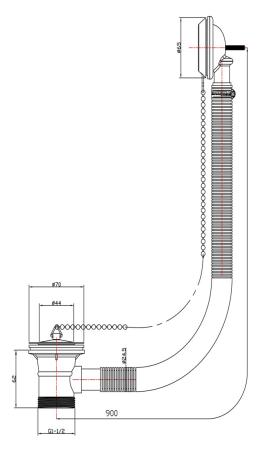

## **TAPS & SHOWERING**

**Construction** Zinc-alloy, Stainless steel & Poly-

propylene (PP)

Finishes Gold

Product Type Contemporary

Water Pressure Tested Suitable for all plumbing systems

Between

Fitting G1-1/2" BSP thread

**Guarantee** 1 year against manufacturing faults

(excluding serviceable parts)

Additional Information Centre to centre length: 90cm

The information contained on this page was correct at the date of issue. Fitting dimensions are provided as a guide only. Some variation may occur due to manufacturing tolerances.