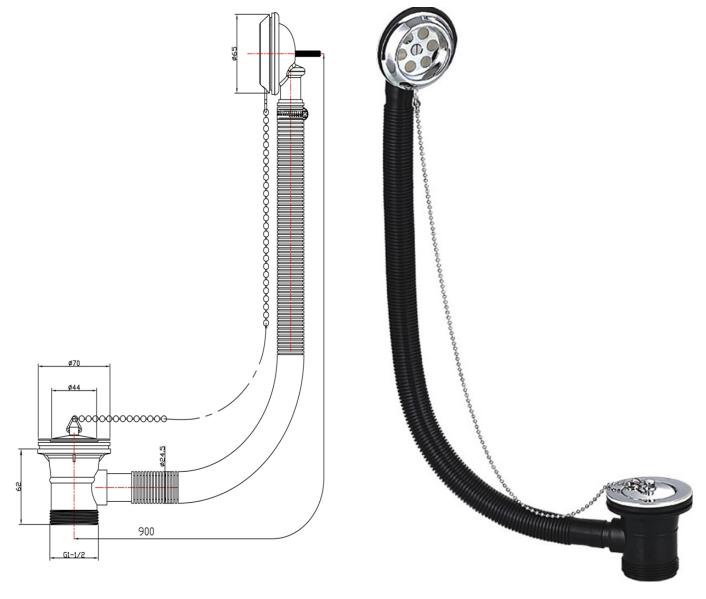

## **TAPS & SHOWERING**

**Construction** Zinc-alloy, Stainless steel & Polypro-

pylene (PP)

Finishes Chrome

Product Type Contemporary

Fitting G1-1/2" BSP thread

**Guarantee** 1 year against manufacturing faults

(excluding serviceable parts)

Additional Information Centre to centre length: 90cm

BATH WASTE WITH

**PARKING PLUG** 

WBT/454/C

The information contained on this page was correct at the date of issue. Fitting dimensions are provided as a guide only. Some variation may occur due to manufacturing tolerances.