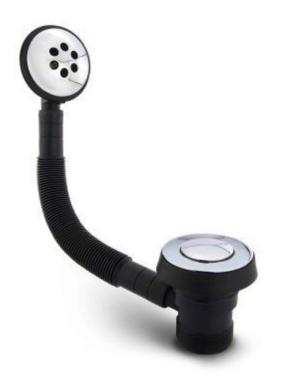

BATH WASTE SOLID SPRING LOADED CHROME WBT/448/C

## FEATURES:

- BUILT IN OVERFLOW
- CLICKER PLUG
- VARIFLEX TUBE 220-550MM
- ALL WASHER AND FIXINGS INCLUDED
- PEPPER POT RAISED DOME OVERFLOW

The information contained on this page was correct at the date of issue. Fitting dimensions are provided as a guide only. Some variation may occur due to manufacturing tolerances.