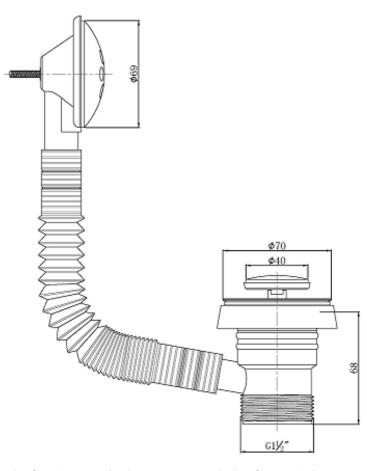

## **TAPS & SHOWERING**

| SIZE                   | 1. 1/2      |
|------------------------|-------------|
| WASTE TYPE             | COMBINATION |
| OPERATION              | CLICKER     |
| TYPE                   | PLUG        |
| FLANGE SIZE            | 2.7/8"      |
| LENGTH OF TAIL         | 35мм        |
| BODY CONSTRUCTION      | Brass       |
| MECHANISM CONSTRUCTION | Brass       |
| BACK NUT               | N/A         |
| FINISH                 | Снгоме      |

BATH WASTE SOLID SPRING LOADED CHROME WBT/448/C

## FEATURES:

- BUILT IN OVERFLOW
- CLICKER PLUG
- VARIFLEX TUBE 220-550MM
- ALL WASHER AND FIXINGS INCLUDED
- PEPPER POT RAISED DOME OVERFLOW

The information contained on this page was correct at the date of issue. Fitting dimensions are provided as a guide only. Some variation may occur due to manufacturing tolerances.