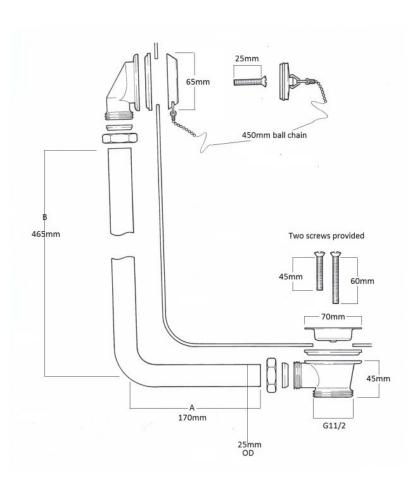

## **TAPS & SHOWERING**

| SIZE                   | 1. 1/2      |
|------------------------|-------------|
| WASTE TYPE             | COMBINATION |
| OPERATION              | BRASS PLUG  |
| TYPE                   | PLUG        |
| FLANGE SIZE            | 2.7/8"      |
| LENGTH OF TAIL         | N/A         |
| BODY CONSTRUCTION      | PLASTIC     |
| MECHANISM CONSTRUCTION | N/A         |
| BACK NUT               | N/A         |
| FINISH                 | СНЯОМЕ      |

BATH WASTE EXPOSED CHROME WBT/446/C

## FEATURES:

- FREESTANDING BATH WASTE
- BRASS RETAINER FACE
- 18" BALL CHAIN
- BRASS PLUG

The information contained on this page was correct at the date of issue. Fitting dimensions are provided as a guide only. Some variation may occur due to manufacturing tolerances.