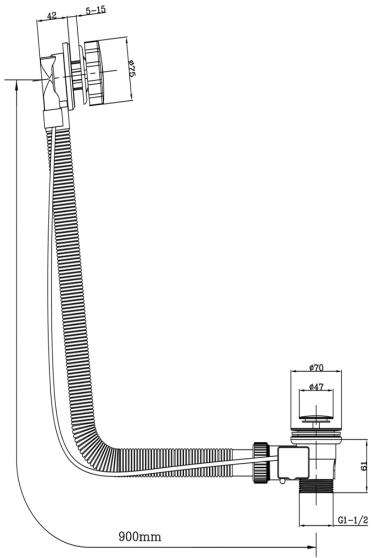

Thread

**Guarantee** 1 year against manufacturing faults

(excluding serviceable parts)

Additional Infor- Centre to centre length: 90cm

mation

BATH WASTE AUTO POP UP (60CM)
WBT/443/C

The information contained on this page was correct at the date of issue. Fitting dimensions are provided as a guide only. Some variation may occur due to manufacturing tolerances.

We pursue a policy of continuing improvement in design and performance of our products and so reserve the right to change specifications without prior notice

| Overflow cover    |
|-------------------|
| Overflow lock nut |
| Washer            |
| Waste pipe kit    |
| Washer            |
| Seal ring         |
| Lock nut          |
| Washer            |
| Washer            |
| Flange            |
| Lock nut          |
| Screw             |
| Cover             |
| product name      |
|                   |