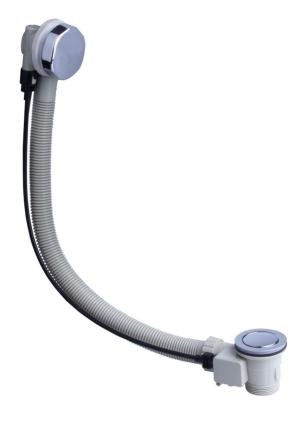

Thread

**Guarantee** 1 year against manufacturing faults

(excluding serviceable parts)

Additional Infor- Centre to centre length: 90cm

mation

BATH WASTE AUTO POP UP (60CM)
WBT/443/C

The information contained on this page was correct at the date of issue. Fitting dimensions are provided as a guide only. Some variation may occur due to manufacturing tolerances.