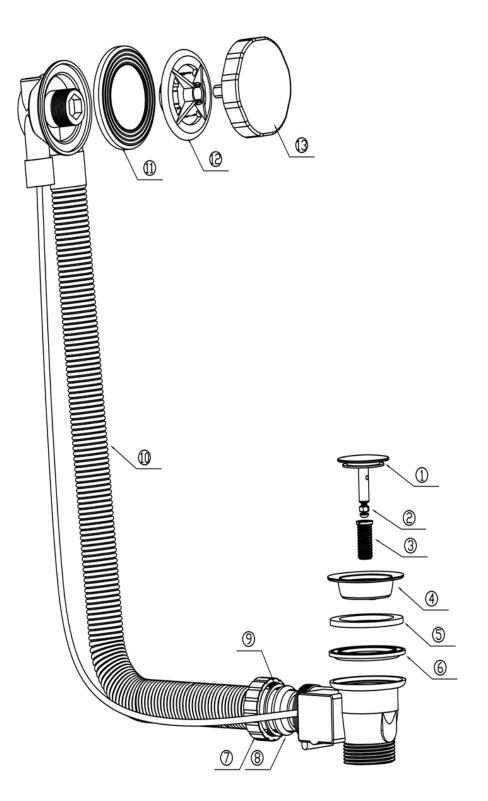

We pursue a policy of continuing improvement in design and performance of our products and so reserve the right to change specifications without prior notice

| Overflow cover    |
|-------------------|
| Overflow lock nut |
| Washer            |
| Waste pipe kit    |
| Washer            |
| Seal ring         |
| Lock nut          |
| Washer            |
| Washer            |
| Flange            |
| Lock nut          |
| Screw             |
| Cover             |
| product name      |
|                   |