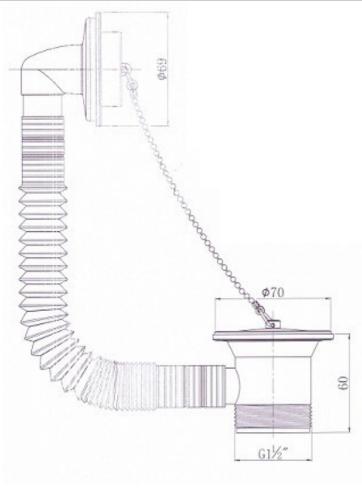

## **TAPS & SHOWERING**

| SIZE                   | 1.1/2       |
|------------------------|-------------|
| WASTE TYPE             | COMBINATION |
| OPERATION              | Brass Plug  |
| TYPE                   | PLUG        |
| FLANGE SIZE            | 2.7/8"      |
| LENGTH OF TAIL         | N/A         |
| BODY CONSTRUCTION      | PLASTIC     |
| MECHANISM CONSTRUCTION | N/A         |
| BACK NUT               | N/A         |
| FINISH                 | CHROME      |

BATH WASTE SOLID PLUG CHROME WBT/440/C

## FEATURES:

- BUILT IN OVERFLOW
- BRASS PLUG
- VARIFLEX TUBE 220-550MM
- ALL WASHER AND FIXINGS INCLUDED
- 18" BALL CHAIN
- BRASS FLANGE

The information contained on this page was correct at the date of issue. Fitting dimensions are provided as a guide only. Some variation may occur due to manufacturing tolerances.