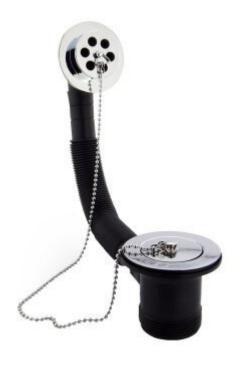

BATH WASTE SOLID PLUG CHROME WBT/440/C

## FEATURES:

- BUILT IN OVERFLOW
- BRASS PLUG
- VARIFLEX TUBE 220-550MM
- ALL WASHER AND FIXINGS INCLUDED
- 18" BALL CHAIN
- BRASS FLANGE

The information contained on this page was correct at the date of issue. Fitting dimensions are provided as a guide only. Some variation may occur due to manufacturing tolerances.