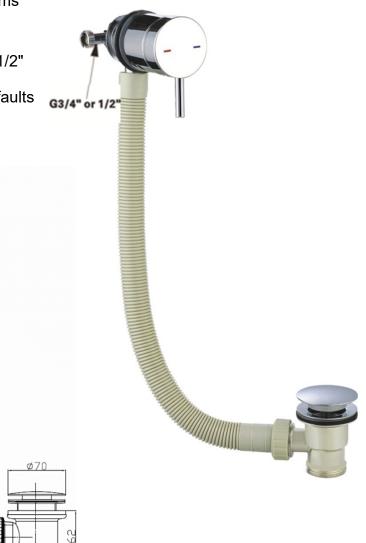

## SAGITTARIUS

| TAPS & SHOWERING | <b>TAPS</b> | & SH | OWE | <b>RING</b> |
|------------------|-------------|------|-----|-------------|
|------------------|-------------|------|-----|-------------|

| Construction                | Brass, Polypropylene & ABS; Zinc alloy handle                     |
|-----------------------------|-------------------------------------------------------------------|
| Finishes                    | Chrome                                                            |
| Product Type                | Contemporary                                                      |
| Water Pres-<br>sure         | Min. 0.2 bar, Max. 5.0 bar                                        |
| Plumbing Sys-<br>tems       | <ul> <li>Suitable for all plumbing systems</li> </ul>             |
| Cartridge                   | 35mm Ceramic disc valve                                           |
| Fitting                     | Inlet: G3/4" BSP; Waste: G1-1/2"<br>BSP                           |
| Guarantee                   | 1 year against manufacturing faults (excluding serviceable parts) |
| Additional In-<br>formation | Center to center length : 86cm                                    |

## LEVER BATH CENTRAFILL WITH BUILT IN ON OFF VALVE

WBT/439/C

G12"