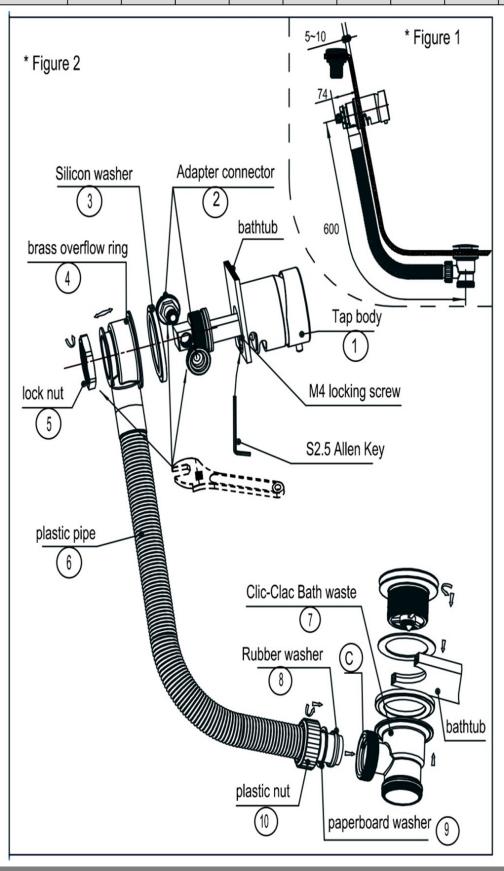

2

Ø33

5-10

860

2-63/4

## LEVER BATH CENTRAFILL WITH BUILT IN ON OFF VALVE

WBT/439/C

G12"