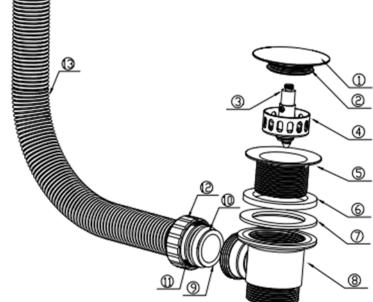

| NO | Description         | QTY |
|----|---------------------|-----|
| 1  | Waste Cap           | 1   |
| 2  | Washer              | 1   |
| 3  | Click clack         | 1   |
| 4  | Filter              | 1   |
| 5  | Waste Cup           | 1   |
| 6  | Washer              | 1   |
| 7  | Washer              | 1   |
| 8  | Waste               | 1   |
| 9  | Thread              | 1   |
| 10 | Seal washer         | 1   |
| 11 | Washer              | 1   |
| 12 | Plastic nut         | 1   |
| 13 | Plastic pipe        | 1   |
| 14 | Connector           | 1   |
| 15 | 3 way main pipe     | 1   |
| 16 | Washer              | 1   |
| 17 | washer              | 1   |
| 18 | O-ring              | 2   |
| 19 | Bath Filler Cap     | 1   |
| 20 | Filler connector    | 1   |
| 21 | flow elbow + O-ring | 1   |