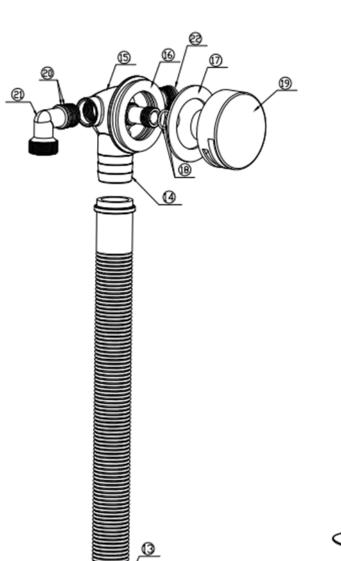

| NO | Description         | QTY |
|----|---------------------|-----|
| 1  | Waste Cap           | 1   |
| 2  | Washer              | 1   |
| 3  | Click clack         | 1   |
| 4  | Filter              | 1   |
| 5  | Waste Cup           | 1   |
| 6  | Washer              | 1   |
| 7  | Washer              | 1   |
| 8  | Waste               | 1   |
| 9  | Thread              | 1   |
| 10 | Seal washer         | 1   |
| 11 | Washer              | 1   |
| 12 | Plastic nut         | 1   |
| 13 | Plastic pipe        | 1   |
| 14 | Connector           | 1   |
| 15 | 3 way main pipe     | 1   |
| 16 | Washer              | 1   |
| 17 | washer              | 1   |
| 18 | O-ring              | 2   |
| 19 | Bath Filler Cap     | 1   |
| 20 | Filler connector    | 1   |
| 21 | flow elbow + O-ring | 1   |