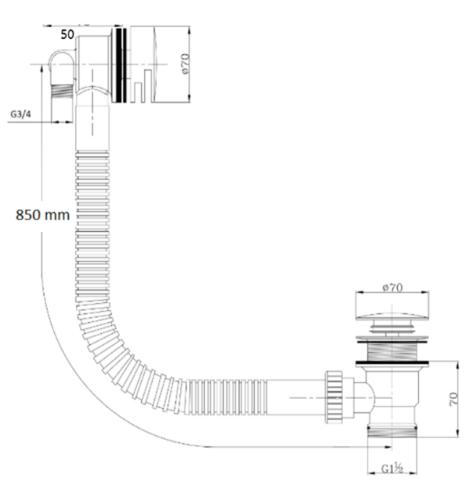

Fitting Inlet: G3/4" BSP; Waste: G1-1/2"

**BSP** 

**Guarantee** 1 year against manufacturing faults

(excluding serviceable parts)

Additional Information

Centre to centre length: 85cm; suitable for Bathtub with 5-17mm thick-

ness

MINIMAL BATH CENTRAFILL
WASTE GUNMETAL GREY
WBT/436/GR

The information contained on this page was correct at the date of issue. Fitting dimensions are provided as a guide only. Some variation may occur due to manufacturing tolerances.