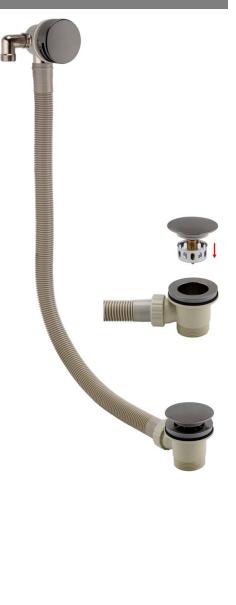

ness

MINIMAL BATH CENTRAFILL
WASTE GUNMETAL GREY
WBT/436/GR

The information contained on this page was correct at the date of issue. Fitting dimensions are provided as a guide only. Some variation may occur due to manufacturing tolerances.