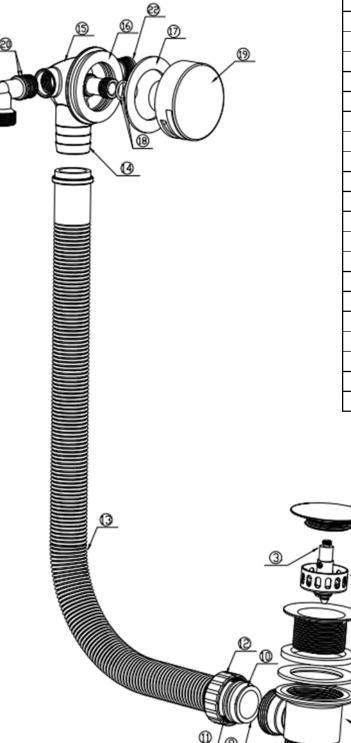

| NO | Description         | QTY |
|----|---------------------|-----|
| 1  | Waste Cap           | 1   |
| 2  | Washer              | 1   |
| 3  | Click clack         | 1   |
| 4  | Filter              | 1   |
| 5  | Waste Cup           | 1   |
| 6  | Washer              | 1   |
| 7  | Washer              | 1   |
| 8  | Waste               | 1   |
| 9  | Thread              | 1   |
| 10 | Seal washer         | 1   |
| 11 | Washer              | 1   |
| 12 | Plastic nut         | 1   |
| 13 | Plastic pipe        | 1   |
| 14 | Connector           | 1   |
| 15 | 3 way main pipe     | 1   |
| 16 | Washer              | 1   |
| 17 | washer              | 1   |
| 18 | O-ring              | 2   |
| 19 | Bath Filler Cap     | 1   |
| 20 | Filler connector    | 1   |
| 21 | flow elbow + O-ring | 1   |