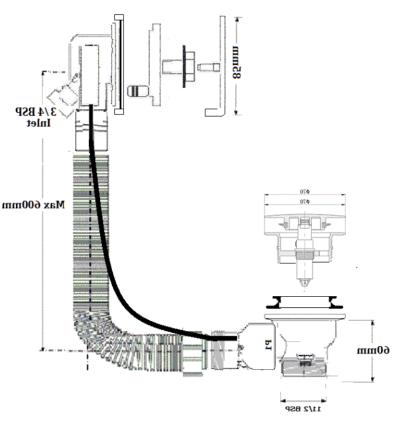

## SPECIFICATIONS:

| SIZE                   | 1 1/2         |
|------------------------|---------------|
| WASTE TYPE             | CLICKER       |
| OPERATION              | Pop-up        |
| TYPE                   | BATH FILLER   |
| FLANGE SIZE            | 70мм          |
| LENGTH OF TAIL         | N/A           |
| BODY CONSTRUCTION      | Brass/plastic |
| MECHANISM CONSTRUCTION | N/A           |
| BACK NUT               | N/A           |
| FINISH                 | Снгоме        |

SPRUNG BATH CENTRAFILL-WASTE WBT/435/C

## FEATURES:

- CLICKER POP-UP
- ABS OVERFLOW FACE
- OVERFLOW PROJECTION 22MM
- CHROME

The information contained on this page was correct at the date of issue. Fitting dimensions are provided as a guide only. Some variation may occur due to manufacturing tolerances.