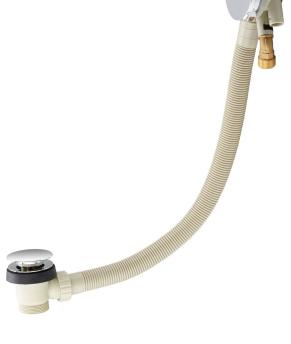

SPRUNG BATH CENTRAFILL-WASTE WBT/435/C

## FEATURES:

- CLICKER POP-UP
- ABS OVERFLOW FACE
- OVERFLOW PROJECTION 22MM
- CHROME

The information contained on this page was correct at the date of issue. Fitting dimensions are provided as a guide only. Some variation may occur due to manufacturing tolerances.