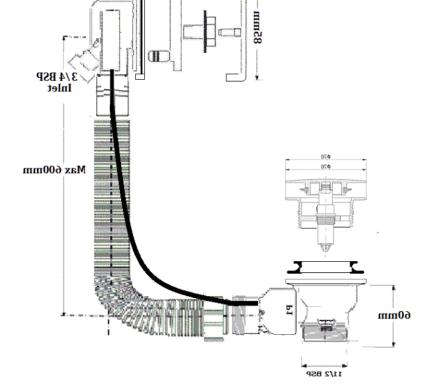

### SPECIFICATIONS:

| SIZE                   | 1 1/2         |
|------------------------|---------------|
| WASTE TYPE             | CLICKER       |
| OPERATION              | Pop-up        |
| Түре                   | BATH FILLER   |
| FLANGE SIZE            | 70мм          |
| LENGTH OF TAIL         | N/A           |
| BODY CONSTRUCTION      | BRASS/PLASTIC |
| MECHANISM CONSTRUCTION | N/A           |
| BACK NUT               | N/A           |
| FINISH                 | Снгоме        |

AUTO POP UP BATH CENTRAFILL-WASTE WBT/434/C

#### FEATURES:

- CLICKER POP-UP
- ABS OVERFLOW FACE
- OVERFLOW PROJECTION 22MM
- CHROME

The information contained on this page was correct at the date of issue. Fitting dimensions are provided as a guide only. Some variation may occur due to manufacturing tolerances. We pursue a policy of continuing improvement in design and performance of our products and so reserve the right to change specifications without prior notice