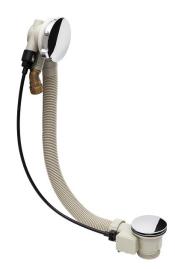

AUTO POP UP BATH CENTRAFILL-WASTE WBT/434/C

#### FEATURES:

- CLICKER POP-UP
- ABS OVERFLOW FACE
- OVERFLOW PROJECTION 22MM
- CHROME

The information contained on this page was correct at the date of issue. Fitting dimensions are provided as a guide only. Some variation may occur due to manufacturing tolerances. We pursue a policy of continuing improvement in design and performance of our products and so reserve the right to change specifications without prior notice