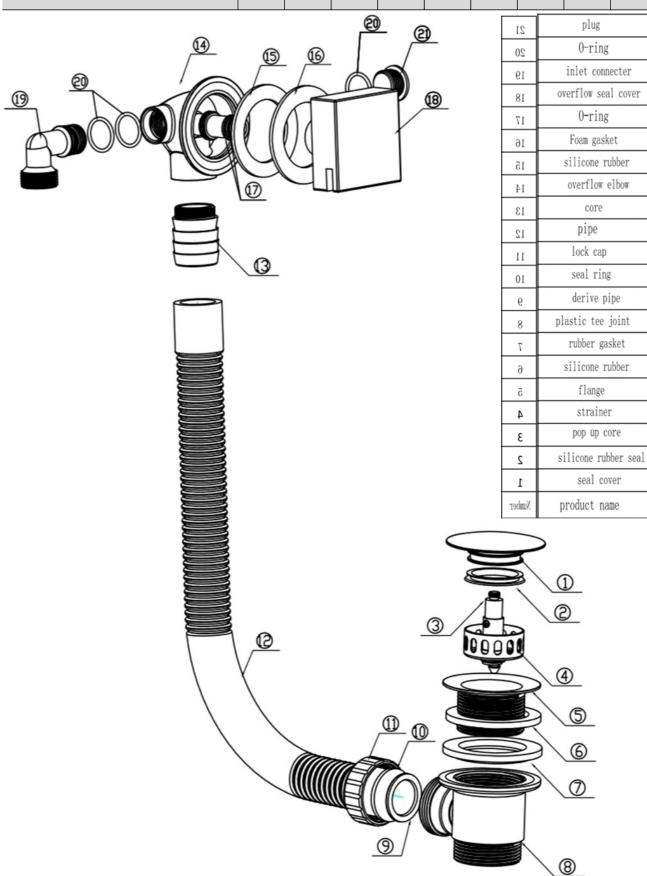

Centre to centre length: 85cm; suit-

MINIMAL CUBE BATH CEN-TRAFILL WASTE

**WBT/431** 

The information contained on this page was correct at the date of issue. Fitting dimensions are provided as a guide only. Some variation may occur due to manufacturing tolerances. We pursue a policy of continuing improvement in design and performance of our products and so reserve the right to change specifications without prior notice