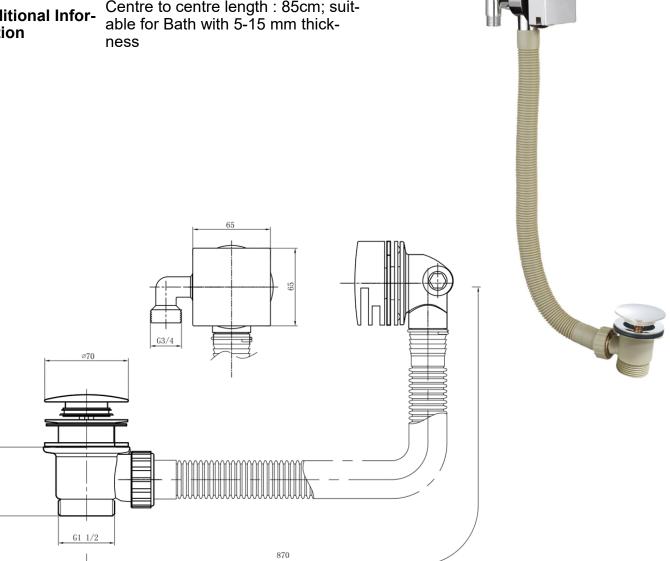

Centre to centre length: 85cm; suit-

MINIMAL CUBE BATH CEN-TRAFILL WASTE

**WBT/431** 

The information contained on this page was correct at the date of issue. Fitting dimensions are provided as a guide only. Some variation may occur due to manufacturing tolerances. We pursue a policy of continuing improvement in design and performance of our products and so reserve the right to change specifications without prior notice