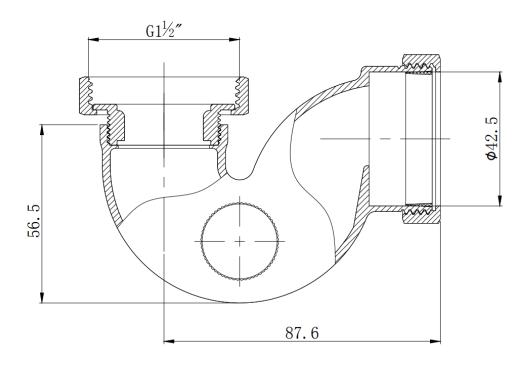

## FEATURES:

- FITS ALL BATHS
- SIZE: 1 1/2
- FOR FREESTANDING OR EXPOSED BATHS
- CHROME PLATED

The information contained on this page was correct at the date of issue. Fitting dimensions are provided as a guide only. Some variation may occur due to manufacturing tolerances. We pursue a policy of continuing improvement in design and performance of our products and so reserve the right to change specifications without prior notice