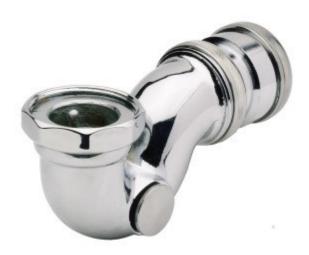

## FEATURES:

- FITS ALL BATHS
- SIZE: 1 1/2
- FOR FREESTANDING OR EXPOSED BATHS
- CHROME PLATED

The information contained on this page was correct at the date of issue. Fitting dimensions are provided as a guide only. Some variation may occur due to manufacturing tolerances. We pursue a policy of continuing improvement in design and performance of our products and so reserve the right to change specifications without prior notice