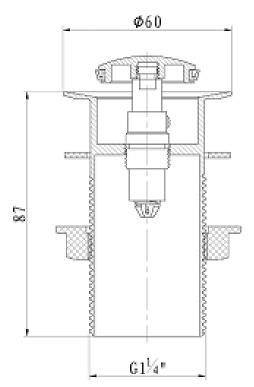

## **TAPS & SHOWERING**

| SIZE                   | 1.1/4 BSP    | E |
|------------------------|--------------|---|
| WASTE TYPE             | SOLID        | Π |
| OPERATION              | CLICKER      |   |
| TYPE                   | Plug         | ١ |
| FLANGE SIZE            | 2.7/16"      |   |
| LENGTH OF TAIL         | 89мм         |   |
| BODY CONSTRUCTION      | BRASS        |   |
| MECHANISM CONSTRUCTION | BRASS SPRING |   |
| BACKNUT                | Plastic      |   |
| FINISH                 | Chrome       |   |

BASIN WASTE SOLID S/L UNSLOTTED CHROME WBS/428/C