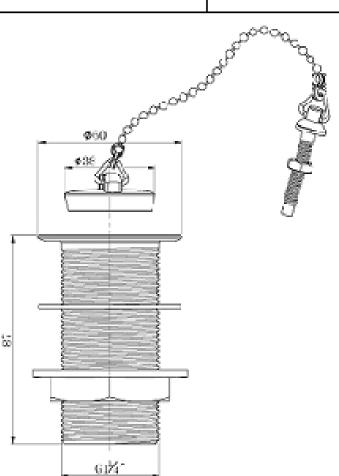

## **TAPS & SHOWERING**

| SIZE                   | 1.1/4 BSP |
|------------------------|-----------|
| WASTE TYPE             | SOLID     |
| OPERATION              | PLUG      |
| TYPE                   | N/A       |
| FLANGE SIZE            | 2.7/16"   |
| LENGTH OF TAIL         | 89мм      |
| BODY CONSTRUCTION      | Brass     |
| MECHANISM CONSTRUCTION | N/A       |
| BACKNUT                | PLASTIC   |
| FINISH                 | Снгоме    |

BASIN WASTE SOLID PLUG UNSLOTTED CHROME WBS/425/C

## FEATURES:

- BRASS PLUG
- BRASS BODY
- 12" BALL CHAIN
- CHROME FINISH

The information contained on this page was correct at the date of issue. Fitting dimensions are provided as a guide only. Some variation may occur due to manufacturing tolerances.