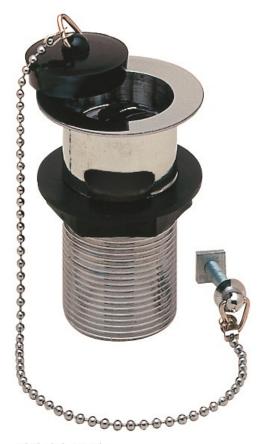

BASIN WASTE SOLID POLY
PLUG CHROME
WBS/421/C

## FEATURES:

- POLY PLUG
- STAINLESS STEEL FLANGE
- 12" BALL CHAIN & STAY

The information contained on this page was correct at the date of issue. Fitting dimensions are provided as a guide only. Some variation may occur due to manufacturing tolerances.