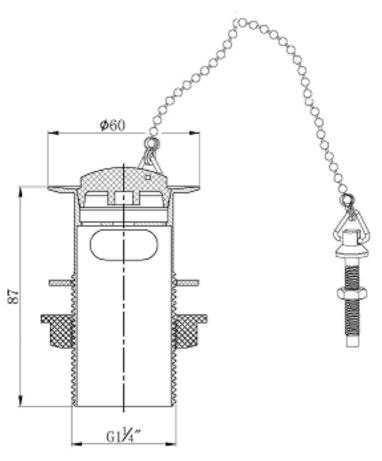

## **TAPS & SHOWERING**

| SIZE                   | 1.1/4 BSP             |
|------------------------|-----------------------|
| WASTE TYPE             | St 07750              |
| WASIETTPE              | SLOTTED               |
| OPERATION              | PLUG                  |
| TYPE                   | 12" BALL CHAIN & STAY |
| FLANGE SIZE            | 2.7/16"               |
| LENGTH OF TAIL         | 87мм                  |
| BODY CONSTRUCTION      | Brass                 |
| MECHANISM CONSTRUCTION | N/A                   |
| BACKNUT                | PLASTIC               |
| FINISH                 | Снгоме                |

## FEATURES:

- POLY PLUG
- STAINLESS STEEL FLANGE
- 12" BALL CHAIN & STAY

The information contained on this page was correct at the date of issue. Fitting dimensions are provided as a guide only. Some variation may occur due to manufacturing tolerances.