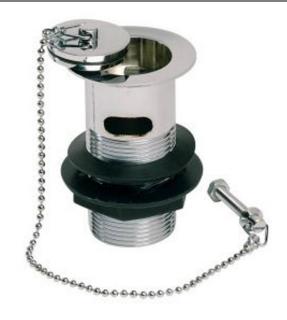

## **TAPS & SHOWERING**

WBS/420/C

**BASIN WASTE SOLID PLUG** 

Construction **Finishes** 

Brass & Zinc Alloy

Chrome plated to BS EN 248

**Product Type** 

Contemporary

**Water Pressure Tested Between**  Min. 0.2 bar, Max. 5.0 bar

**Fitting** 

G1-1/4" BSP

Guarantee

1 year against manufacturing faults

(excluding serviceable parts)

Additional Infor- Size: 80mm tall

mation