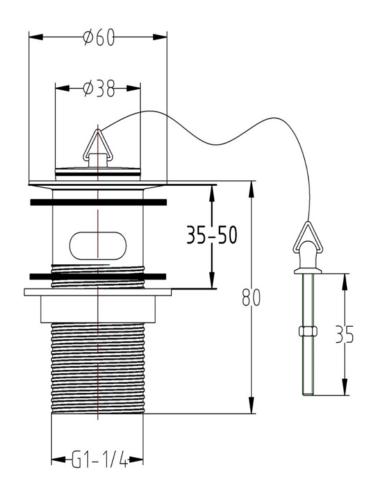

## **TAPS & SHOWERING**

WBS/420/C

**BASIN WASTE SOLID PLUG** 

Construction **Finishes** 

Brass & Zinc Alloy

Chrome plated to BS EN 248

**Product Type** 

Contemporary

**Water Pressure Tested Between**  Min. 0.2 bar, Max. 5.0 bar

**Fitting** 

G1-1/4" BSP

Guarantee

1 year against manufacturing faults

(excluding serviceable parts)

Additional Infor- Size: 80mm tall

mation