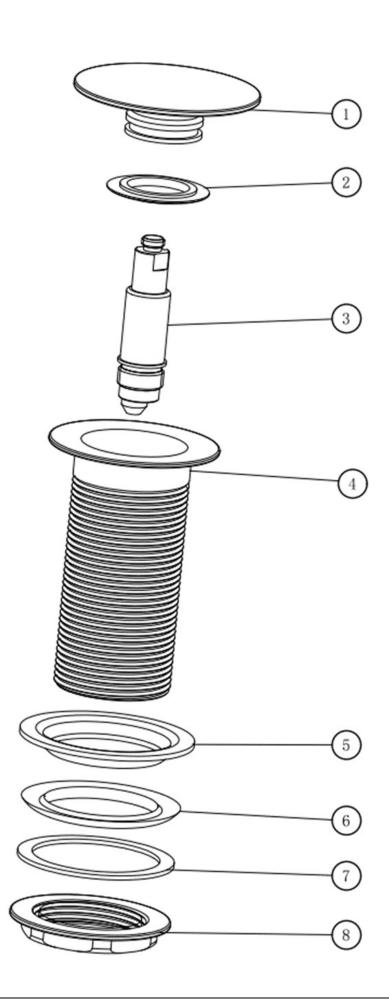

## **TAPS & SHOWERING**

Construction

SS202 Stainless steel body; SS304 Stainless steel cover; Brass clic-clac

spring

**Finishes Product Type** 

Water Pressure Tested Between

**Plumbing Systems** 

**Fitting** 

Guarantee

**Additional Information** 

**Gunmetal Grey** Contemporary

Min. 0.2 bar, Max.

5.0 bar

Suitable for all plumbing systems SS202 G1-1/4" **BSP Male Thread** (Outside Diameter 40.5+/-0.25mm) 1 year against manufacturing faults (excluding

serviceable parts) Size: 90mm tall

**SPRUNG DOMED BASIN WASTE UNSLOTTED GREY** WBS/419/GR

The information contained on this page was correct at the date of issue. Fitting dimensions are provided as a guide only. Some variation may occur due to manufacturing tolerances. We pursue a policy of continuing improvement in design and performance of our products and so reserve the right to change specifications without prior notice