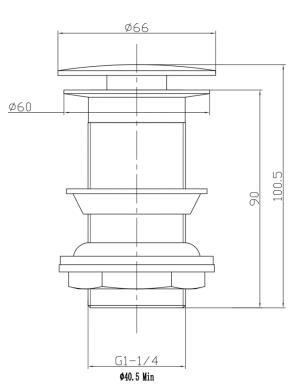

## **TAPS & SHOWERING**

Construction

SS202 Stainless steel body; SS304 Stainless steel cover; Brass clic-clac

spring

**Finishes Product Type** 

Water Pressure Tested Between

**Plumbing Systems** 

**Fitting** 

Guarantee

**Additional Information** 

**Gunmetal Grey** Contemporary

Min. 0.2 bar, Max.

5.0 bar

Suitable for all plumbing systems SS202 G1-1/4" **BSP Male Thread** (Outside Diameter 40.5+/-0.25mm) 1 year against manufacturing faults (excluding

serviceable parts) Size: 90mm tall

**SPRUNG DOMED BASIN WASTE UNSLOTTED GREY** WBS/419/GR

The information contained on this page was correct at the date of issue. Fitting dimensions are provided as a guide only. Some variation may occur due to manufacturing tolerances. We pursue a policy of continuing improvement in design and performance of our products and so reserve the right to change specifications without prior notice