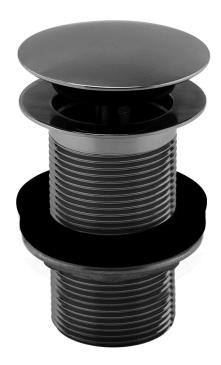

## **TAPS & SHOWERING**

Construction

SS202 Stainless steel body; SS304 Stainless steel cover; Brass clic-clac

spring

**Finishes Product Type** 

Water Pressure Tested Between

**Plumbing Systems** 

**Fitting** 

Guarantee

**Additional Information** 

**Gunmetal Grey** Contemporary

Min. 0.2 bar, Max.

5.0 bar

Suitable for all plumbing systems SS202 G1-1/4" **BSP Male Thread** (Outside Diameter 40.5+/-0.25mm) 1 year against manufacturing faults (excluding

serviceable parts) Size: 90mm tall

**SPRUNG DOMED BASIN WASTE UNSLOTTED GREY** WBS/419/GR

The information contained on this page was correct at the date of issue. Fitting dimensions are provided as a guide only. Some variation may occur due to manufacturing tolerances. We pursue a policy of continuing improvement in design and performance of our products and so reserve the right to change specifications without prior notice