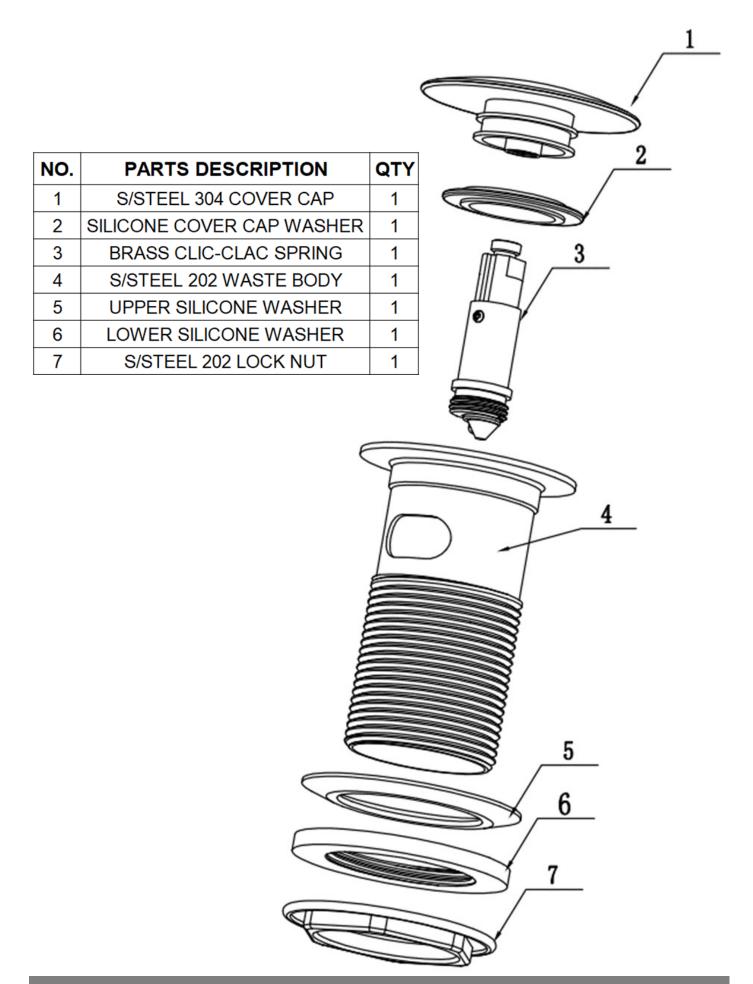

## **TAPS & SHOWERING**

Construction

SS202 Stainless steel body; SS304 Stainless steel cover; Brass clic-clac

spring

Matt Black

Contemporary

Min. 0.2 bar, Max.

5.0 bar

**Fitting** 

**Finishes** 

**Product Type** 

Guarantee

**Additional Information** 

**SPRUNG DOMED BASIN WASTE UNSLOTTED MATT BLACK** 

WBS/419/B

The information contained on this page was correct at the date of issue. Fitting dimensions are provided as a guide only. Some variation may occur due to manufacturing tolerances. We pursue a policy of continuing improvement in design and performance of our products and so reserve the right to change specifications without prior notice