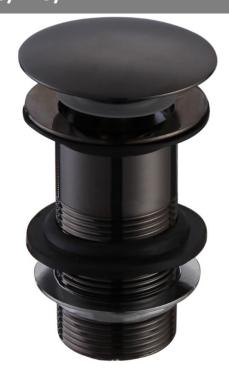

## **TAPS & SHOWERING**

Construction

SS202 Stainless steel body; SS304 Stainless steel cover; Brass clic-clac

spring

Matt Black

Contemporary

Min. 0.2 bar, Max.

5.0 bar

**Fitting** 

**Finishes** 

**Product Type** 

Guarantee

**Additional Information** 

**SPRUNG DOMED BASIN WASTE UNSLOTTED MATT BLACK** 

WBS/419/B

The information contained on this page was correct at the date of issue. Fitting dimensions are provided as a guide only. Some variation may occur due to manufacturing tolerances. We pursue a policy of continuing improvement in design and performance of our products and so reserve the right to change specifications without prior notice