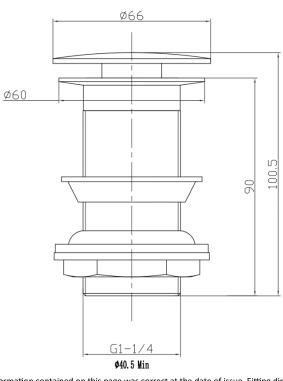

**Plumbing Systems** 

**Water Pressure Tested Between** 

Suitable for all

plumbing systems SS202 G1-1/4"

BSP Male Thread (Outside Diameter 40.5+/-0.25mm)

1 year against

manufacturing faults (excluding serviceable parts) Size: 90mm tall

**Fitting** 

**Finishes** 

**Product Type** 

Guarantee

**Additional Information** 

**SPRUNG DOMED BASIN WASTE UNSLOTTED MATT BLACK** 

WBS/419/B

The information contained on this page was correct at the date of issue. Fitting dimensions are provided as a guide only. Some variation may occur due to manufacturing tolerances. We pursue a policy of continuing improvement in design and performance of our products and so reserve the right to change specifications without prior notice