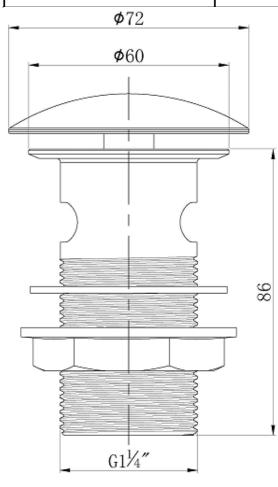

## **TAPS & SHOWERING**

| SIZE                   | 1.1/4 BSP |
|------------------------|-----------|
| WASTE TYPE             | SLOTTED   |
| OPERATION              | DOMED     |
| TYPE                   | FREE FLOW |
| FLANGE SIZE            | 2.7/16"   |
| LENGTH OF TAIL         | 89мм      |
| BODY CONSTRUCTION      | Brass     |
| MECHANISM CONSTRUCTION | N/A       |
| BACKNUT                | PLASTIC   |
| FINISH                 | СНРОМЕ    |

SLOW DRAIN BASIN WASTE SLOTTED CHROME WBS/418/C

## FEATURES:

- BRASS BODY
- CHROME FINISH
- FREE FLOW
- BRASS BACKNUT
- DOMED WASTE

The information contained on this page was correct at the date of issue. Fitting dimensions are provided as a guide only. Some variation may occur due to manufacturing tolerances.