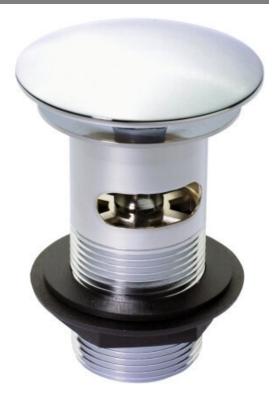

SLOW DRAIN BASIN WASTE SLOTTED CHROME WBS/418/C

## FEATURES:

- BRASS BODY
- CHROME FINISH
- FREE FLOW
- BRASS BACKNUT
- DOMED WASTE

The information contained on this page was correct at the date of issue. Fitting dimensions are provided as a guide only. Some variation may occur due to manufacturing tolerances.