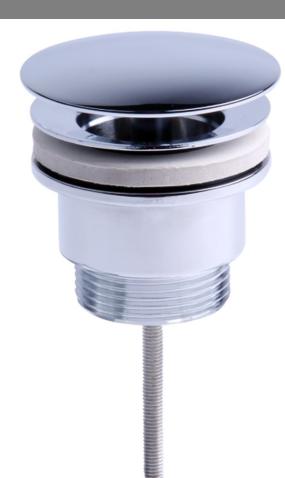

## **TAPS & SHOWERING**

SIN WASTE CHROME

WBS/415/C

UNIVERSAL SLOW DRAIN BA-

**Construction** Brass & Zinc Alloy

**Finishes** Chrome plated to BS EN 248

**Product Type** Contemporary

Water Pressure Tested Between

Min. 0.2 bar, Max. 5.0 bar

Fitting G1-1/4" BSP thread

**Guarantee** 6 months against manufacturing faults

(excluding serviceable parts)

Additional Information

1. Size: 41mm deep; Ø68mm cover

cap

2. Suitable for all types of basin with or

without overflow 3. Free Flow Waste

The information contained on this page was correct at the date of issue. Fitting dimensions are provided as a guide only. Some variation may occur due to manufacturing tolerances.