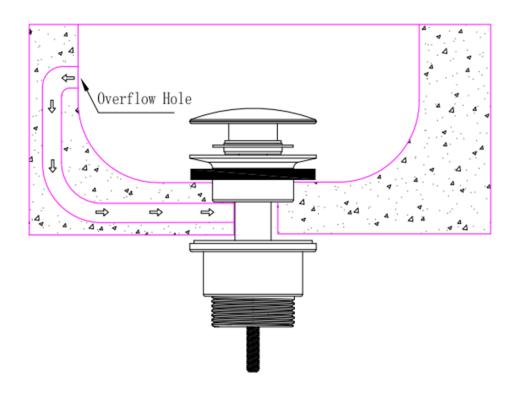

LOW DRAIN BA-

**Construction** Brass & Zinc Alloy

**Finishes** Chrome plated to BS EN 248

**Product Type** Contemporary

Water Pressure Tested Between

Min. 0.2 bar, Max. 5.0 bar

Fitting G1-1/4" BSP thread

**Guarantee** 6 months against manufacturing faults

(excluding serviceable parts)

Additional Information

1. Size: 41mm deep; Ø68mm cover

cap

2. Suitable for all types of basin with or

without overflow 3. Free Flow Waste





The information contained on this page was correct at the date of issue. Fitting dimensions are provided as a guide only. Some variation may occur due to manufacturing tolerances.

We pursue a policy of continuing improvement in design and performance of our products and so reserve the right to change specifications without prior notice

## SLOTTED BASIN



## UNSLOTTED BASIN