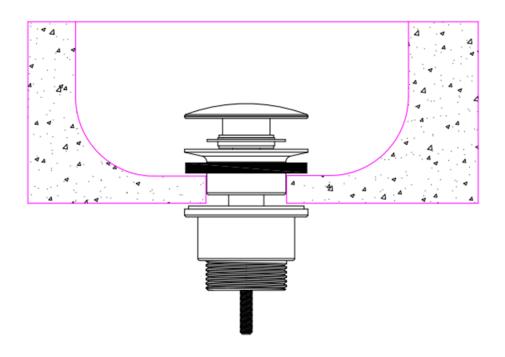

ruction** Brass & Zinc Alloy

**Finishes** Chrome plated to BS EN 248

**Product Type** Contemporary

Water Pressure Tested Between

Min. 0.2 bar, Max. 5.0 bar

Fitting G1-1/4" BSP thread

**Guarantee** 6 months against manufacturing faults

(excluding serviceable parts)

Additional Information

1. Size: 41mm deep; Ø68mm cover

cap

2. Suitable for all types of basin with or

without overflow 3. Free Flow Waste





The information contained on this page was correct at the date of issue. Fitting dimensions are provided as a guide only. Some variation may occur due to manufacturing tolerances.

We pursue a policy of continuing improvement in design and performance of our products and so reserve the right to change specifications without prior notice

## SLOTTED BASIN



## UNSLOTTED BASIN