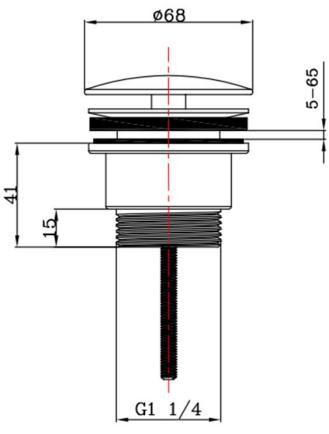

Min. 0.2 bar, Max. 5.0 bar

Fitting G1-1/4" BSP thread

**Guarantee** 6 months against manufacturing faults

(excluding serviceable parts)

Additional Information

1. Size: 41mm deep; Ø68mm cover

cap

2. Suitable for all types of basin with or

without overflow 3. Free Flow Waste

The information contained on this page was correct at the date of issue. Fitting dimensions are provided as a guide only. Some variation may occur due to manufacturing tolerances.