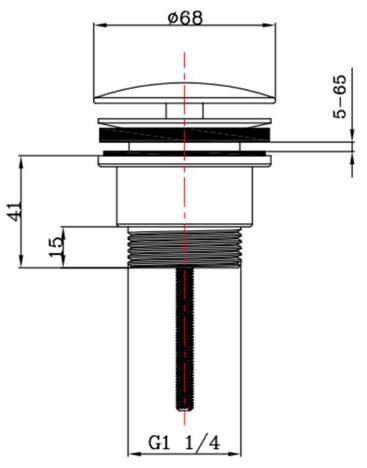

**Fitting** Guarantee

G1-1/4" BSP thread

**Brass & Zinc Alloy** 

6 months against manufacturing faults (excluding serviceable parts)

Additional Information

1. Size: 41mm deep; Ø68mm cover cap

2. Suitable for all types of basin with or without overflow

3. Free Flow Waste

**UNIVERSAL SLOW DRAIN-BASIN WASTE BRUSHED BRASS** WBS/415/BB

The information contained on this page was correct at the date of issue. Fitting dimensions are provided as a guide only. Some variation may occur due to manufacturing tolerances. We pursue a policy of continuing improvement in design and performance of our products and so reserve the right to change specifications without prior notice