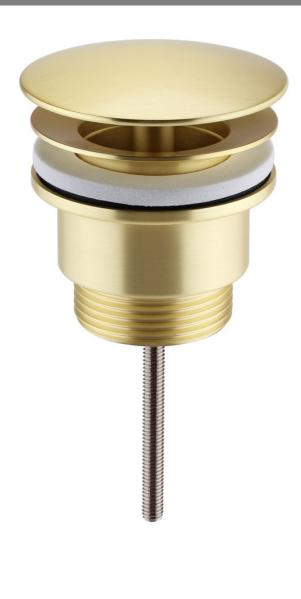

## **TAPS & SHOWERING**

Construction **Finishes Product Type Water Pressure Tested Between** 

**Brushed Brass** Contemporary

Min. 0.2 bar, Max. 5.0 bar

**Plumbing Sys**tems

Suitable for all plumbing systems

**Fitting** Guarantee

G1-1/4" BSP thread

**Brass & Zinc Alloy** 

6 months against manufacturing faults (excluding serviceable parts)

Additional Information

1. Size: 41mm deep; Ø68mm cover cap

2. Suitable for all types of basin with or without overflow

3. Free Flow Waste

**UNIVERSAL SLOW DRAIN-BASIN WASTE BRUSHED BRASS** WBS/415/BB

The information contained on this page was correct at the date of issue. Fitting dimensions are provided as a guide only. Some variation may occur due to manufacturing tolerances. We pursue a policy of continuing improvement in design and performance of our products and so reserve the right to change specifications without prior notice