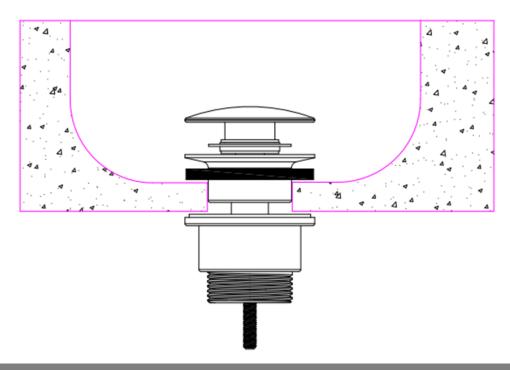

ar, Max. 5.0 bar

**Plumbing Sys**tems

Suitable for all plumbing systems

**Fitting** Guarantee

G1-1/4" BSP thread

**Brass & Zinc Alloy** 

6 months against manufacturing faults (excluding serviceable parts)

Additional Information

1. Size: 41mm deep; Ø68mm cover cap

2. Suitable for all types of basin with or without overflow

3. Free Flow Waste



**UNIVERSAL SLOW DRAIN-BASIN WASTE BRUSHED BRASS** WBS/415/BB



The information contained on this page was correct at the date of issue. Fitting dimensions are provided as a guide only. Some variation may occur due to manufacturing tolerances. We pursue a policy of continuing improvement in design and performance of our products and so reserve the right to change specifications without prior notice

## SLOTTED BASIN



## UNSLOTTED BASIN