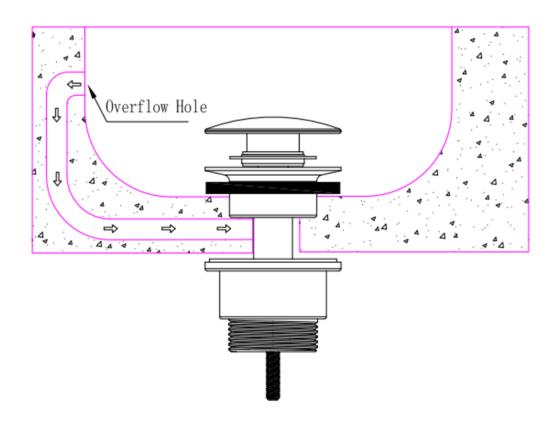

ntemporary

Min. 0.2 bar, Max. 5.0 bar

**Plumbing Sys**tems

Suitable for all plumbing systems

**Fitting** Guarantee

G1-1/4" BSP thread

**Brass & Zinc Alloy** 

6 months against manufacturing faults (excluding serviceable parts)

Additional Information

1. Size: 41mm deep; Ø68mm cover cap

2. Suitable for all types of basin with or without overflow

3. Free Flow Waste



**UNIVERSAL SLOW DRAIN-BASIN WASTE BRUSHED BRASS** WBS/415/BB



The information contained on this page was correct at the date of issue. Fitting dimensions are provided as a guide only. Some variation may occur due to manufacturing tolerances. We pursue a policy of continuing improvement in design and performance of our products and so reserve the right to change specifications without prior notice

## SLOTTED BASIN



## UNSLOTTED BASIN