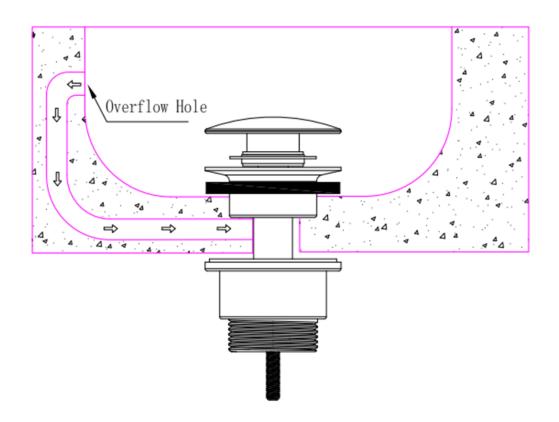

Contemporary

Min. 0.2 bar, Max. 5.0 bar

Suitable for all plumbing systems

G1-1/4" BSP thread

6 months against manufacturing faults (excluding serviceable parts)

1. Size: 41mm deep; Ø68mm cover cap

2. Suitable for all types of basin with or without overflow

## SLOTTED BASIN

## UNSLOTTED BASIN