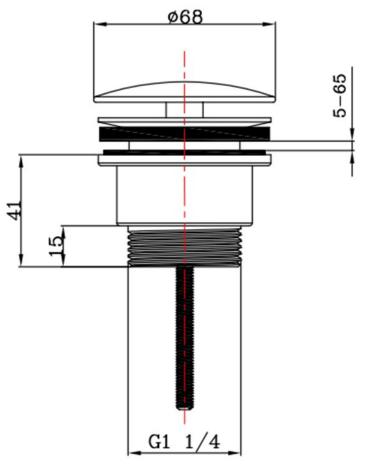

Contemporary

Min. 0.2 bar, Max. 5.0 bar

Suitable for all plumbing systems

G1-1/4" BSP thread

6 months against manufacturing faults (excluding serviceable parts)

1. Size: 41mm deep; Ø68mm cover cap

2. Suitable for all types of basin with or without overflow

3. Free Flow Waste

The information contained on this page was correct at the date of issue. Fitting dimensions are provided as a guide only. Some variation may occur due to manufacturing tolerances.

We pursue a policy of continuing improvement in design and performance of our products and so reserve the right to change specifications without prior notice