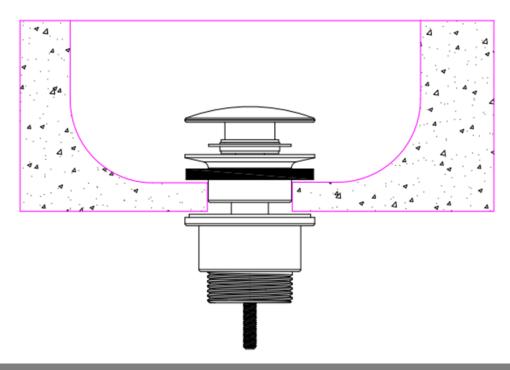

Contemporary

Min. 0.2 bar, Max. 5.0 bar

Suitable for all plumbing systems

G1-1/4" BSP thread

6 months against manufacturing faults (excluding serviceable parts)

1. Size: 41mm deep; Ø68mm cover cap

2. Suitable for all types of basin with or without overflow

3. Free Flow Waste

The information contained on this page was correct at the date of issue. Fitting dimensions are provided as a guide only. Some variation may occur due to manufacturing tolerances.

We pursue a policy of continuing improvement in design and performance of our products and so reserve the right to change specifications without prior notice