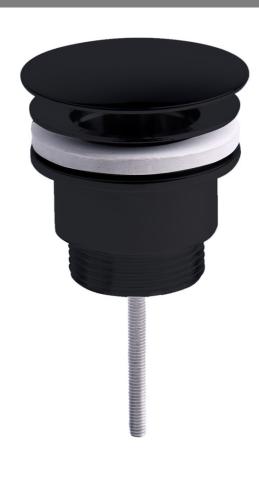

Contemporary

Min. 0.2 bar, Max. 5.0 bar

Suitable for all plumbing systems

G1-1/4" BSP thread

6 months against manufacturing faults (excluding serviceable parts)

1. Size: 41mm deep; Ø68mm cover cap

2. Suitable for all types of basin with or without overflow