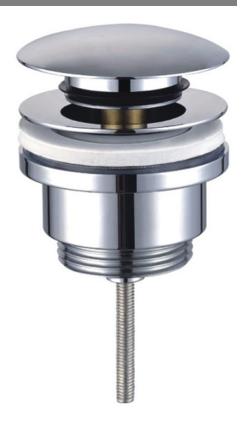

- 1. Ø63mm cover cap; 41 mm deep
- 2. Clic-clac spring mechanism
- 3. Suitable for all types of basin with or without overflow

UNIVERSAL SPRUNG DOMED **BASIN WASTE** WBS/414/C

The information contained on this page was correct at the date of issue. Fitting dimensions are provided as a guide only. Some variation may occur due to manufacturing tolerances. We pursue a policy of continuing improvement in design and performance of our products and so reserve the right to change specifications without prior notice