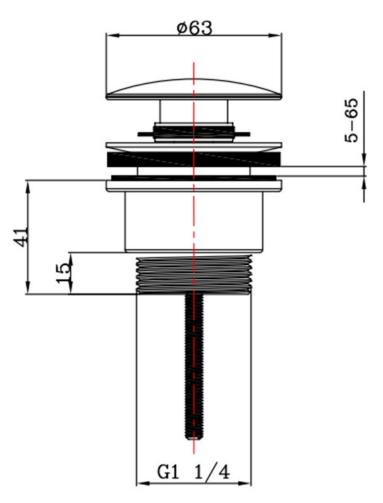

- 1. Ø63mm cover cap; 41 mm deep
- 2. Clic-clac spring mechanism
- 3. Suitable for all types of basin with or without overflow

UNIVERSAL SPRUNG DOMED **BASIN WASTE** WBS/414/C

The information contained on this page was correct at the date of issue. Fitting dimensions are provided as a guide only. Some variation may occur due to manufacturing tolerances. We pursue a policy of continuing improvement in design and performance of our products and so reserve the right to change specifications without prior notice