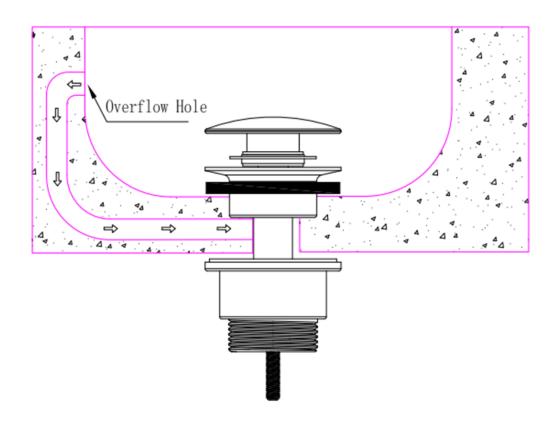

Fitting** 

Guarantee

Additional Information

Brass & Zinc Alloy

Chrome plated to BS EN 248

Contemporary

Min. 0.2 bar, Max. 5.0 bar

Suitable for all plumbing systems

G1-1/4" BSP thread

6 months against manufacturing faults (excluding serviceable parts)

- 1. Ø63mm cover cap; 41 mm deep
- 2. Clic-clac spring mechanism
- 3. Suitable for all types of basin with or without overflow



UNIVERSAL SPRUNG DOMED **BASIN WASTE** WBS/414/C



The information contained on this page was correct at the date of issue. Fitting dimensions are provided as a guide only. Some variation may occur due to manufacturing tolerances. We pursue a policy of continuing improvement in design and performance of our products and so reserve the right to change specifications without prior notice

## SLOTTED BASIN



## UNSLOTTED BASIN