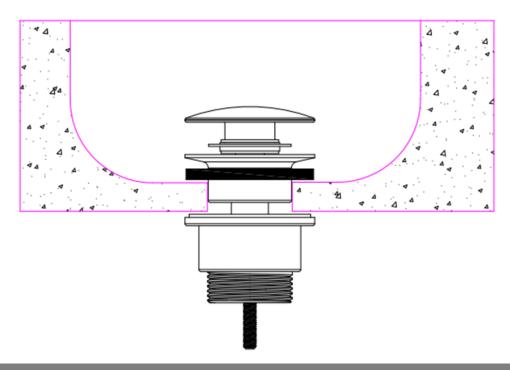

Additional Information

Brass & Zinc Alloy

Chrome plated to BS EN 248

Contemporary

Min. 0.2 bar, Max. 5.0 bar

Suitable for all plumbing systems

G1-1/4" BSP thread

6 months against manufacturing faults (excluding serviceable parts)

- 1. Ø63mm cover cap; 41 mm deep
- 2. Clic-clac spring mechanism
- 3. Suitable for all types of basin with or without overflow



UNIVERSAL SPRUNG DOMED **BASIN WASTE** WBS/414/C



The information contained on this page was correct at the date of issue. Fitting dimensions are provided as a guide only. Some variation may occur due to manufacturing tolerances. We pursue a policy of continuing improvement in design and performance of our products and so reserve the right to change specifications without prior notice

## SLOTTED BASIN



## UNSLOTTED BASIN