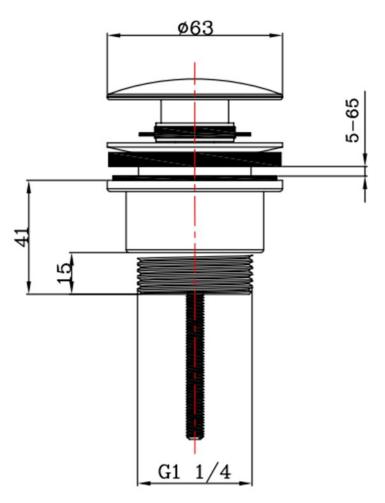

- 1. Ø63mm cover cap; 41 mm deep
- 2. Clic-clac spring mechanism
- 3. Suitable for all types of basin with or without overflow

The information contained on this page was correct at the date of issue. Fitting dimensions are provided as a guide only. Some variation may occur due to manufacturing tolerances.