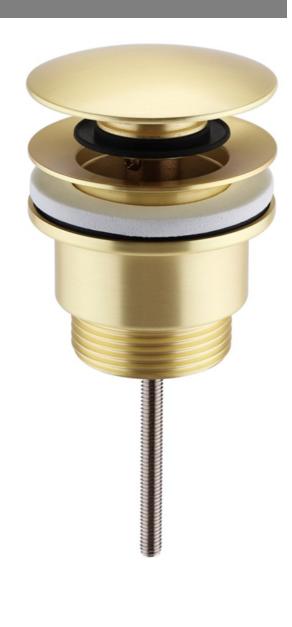

Guarantee

Brass & Zinc Alloy Brushed Brass Contemporary

Min. 0.2 bar, Max. 5.0 bar

Suitable for all plumbing systems

G1-1/4" BSP thread

6 months against manufacturing faults (excluding serviceable parts)

Additional Information

- 1. Ø63mm cover cap; 41 mm deep
- 2. Clic-clac spring mechanism
- 3. Suitable for all types of basin with or without overflow

The information contained on this page was correct at the date of issue. Fitting dimensions are provided as a guide only. Some variation may occur due to manufacturing tolerances.