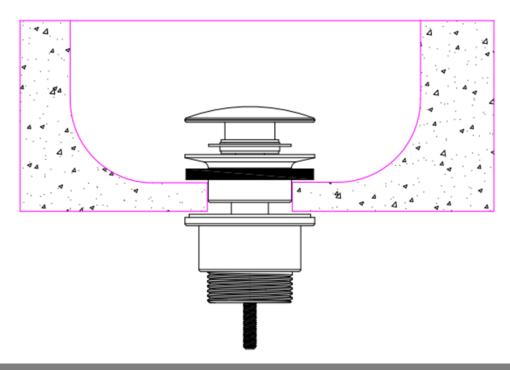

Pressure
Tested Between

Plumbing Sys-

tems Fitting

Guarantee

Brass & Zinc Alloy Brushed Brass Contemporary

Min. 0.2 bar, Max. 5.0 bar

Suitable for all plumbing systems

G1-1/4" BSP thread

6 months against manufacturing faults (excluding serviceable parts)

Additional Information

- 1. Ø63mm cover cap; 41 mm deep
- 2. Clic-clac spring mechanism
- 3. Suitable for all types of basin with or without overflow





The information contained on this page was correct at the date of issue. Fitting dimensions are provided as a guide only. Some variation may occur due to manufacturing tolerances.

We pursue a policy of continuing improvement in design and performance of our products and so reserve the right to change specifications without prior notice

## SLOTTED BASIN



## UNSLOTTED BASIN