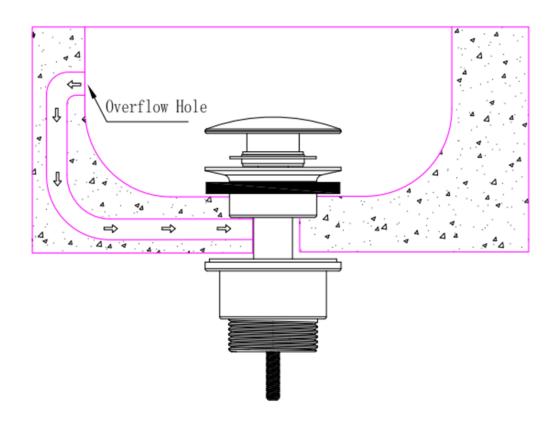

e

Product Type
Water Pressure
Tested Between

Plumbing Sys-

tems Fitting

Guarantee

Brass & Zinc Alloy Brushed Brass Contemporary

Min. 0.2 bar, Max. 5.0 bar

Suitable for all plumbing systems

G1-1/4" BSP thread

6 months against manufacturing faults (excluding serviceable parts)

Additional Information

- 1. Ø63mm cover cap; 41 mm deep
- 2. Clic-clac spring mechanism
- 3. Suitable for all types of basin with or without overflow





The information contained on this page was correct at the date of issue. Fitting dimensions are provided as a guide only. Some variation may occur due to manufacturing tolerances.

We pursue a policy of continuing improvement in design and performance of our products and so reserve the right to change specifications without prior notice

## SLOTTED BASIN



## UNSLOTTED BASIN