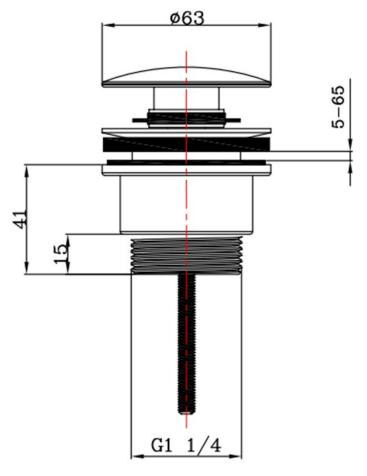

Brass & Zinc Alloy Matt Black

Contemporary

Min. 0.2 bar, Max. 5.0 bar

Suitable for all plumbing systems

G1-1/4" BSP thread

6 months against manufacturing faults (excluding serviceable parts)

1. Size: 41mm deep; Ø68mm cover cap

2. Suitable for all types of basin with or without overflow

3. Free Flow Waste

UNIVERSAL SLOW DRAIN-BASIN WASTE MATT BLACK WBS/414/B

The information contained on this page was correct at the date of issue. Fitting dimensions are provided as a guide only. Some variation may occur due to manufacturing tolerances.