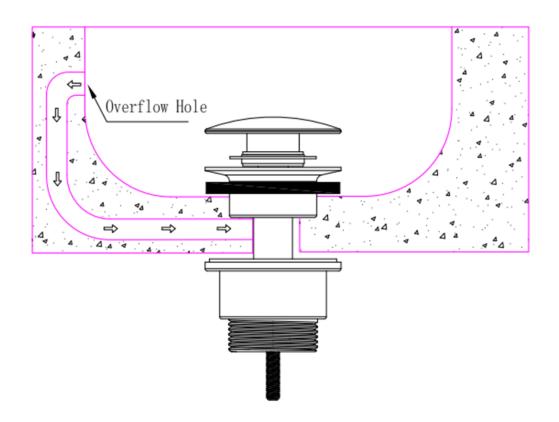

s-

Plumbing Systems

Fitting Guarantee

mation

Additional Infor-

Brass & Zinc Alloy Matt Black

Contemporary

Min. 0.2 bar, Max. 5.0 bar

Suitable for all plumbing systems

G1-1/4" BSP thread

6 months against manufacturing faults (excluding serviceable parts)

1. Size: 41mm deep; Ø68mm cover cap

2. Suitable for all types of basin with or without overflow

3. Free Flow Waste



UNIVERSAL SLOW DRAIN-BASIN WASTE MATT BLACK WBS/414/B



The information contained on this page was correct at the date of issue. Fitting dimensions are provided as a guide only. Some variation may occur due to manufacturing tolerances.

We pursue a policy of continuing improvement in design and performance of our products and so reserve the right to change specifications without prior notice

## SLOTTED BASIN



## UNSLOTTED BASIN