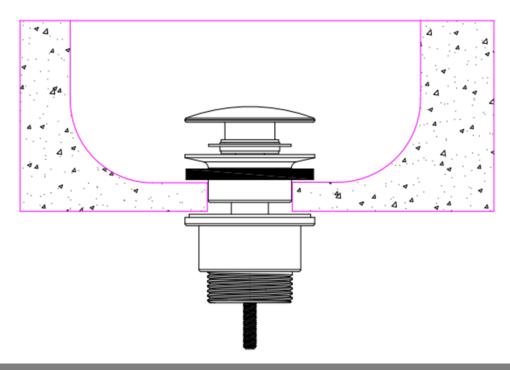

Fitting Guarantee

mation

Additional Infor-

Brass & Zinc Alloy Matt Black

Contemporary

Min. 0.2 bar, Max. 5.0 bar

Suitable for all plumbing systems

G1-1/4" BSP thread

6 months against manufacturing faults (excluding serviceable parts)

1. Size: 41mm deep; Ø68mm cover cap

2. Suitable for all types of basin with or without overflow

3. Free Flow Waste



UNIVERSAL SLOW DRAIN-BASIN WASTE MATT BLACK WBS/414/B



The information contained on this page was correct at the date of issue. Fitting dimensions are provided as a guide only. Some variation may occur due to manufacturing tolerances.

We pursue a policy of continuing improvement in design and performance of our products and so reserve the right to change specifications without prior notice

## SLOTTED BASIN



## UNSLOTTED BASIN