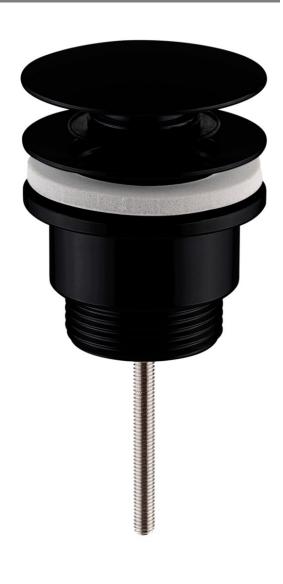

Brass & Zinc Alloy Matt Black

Contemporary

Min. 0.2 bar, Max. 5.0 bar

Suitable for all plumbing systems

G1-1/4" BSP thread

6 months against manufacturing faults (excluding serviceable parts)

1. Size: 41mm deep; Ø68mm cover cap

2. Suitable for all types of basin with or without overflow

3. Free Flow Waste

UNIVERSAL SLOW DRAIN-BASIN WASTE MATT BLACK WBS/414/B

The information contained on this page was correct at the date of issue. Fitting dimensions are provided as a guide only. Some variation may occur due to manufacturing tolerances.