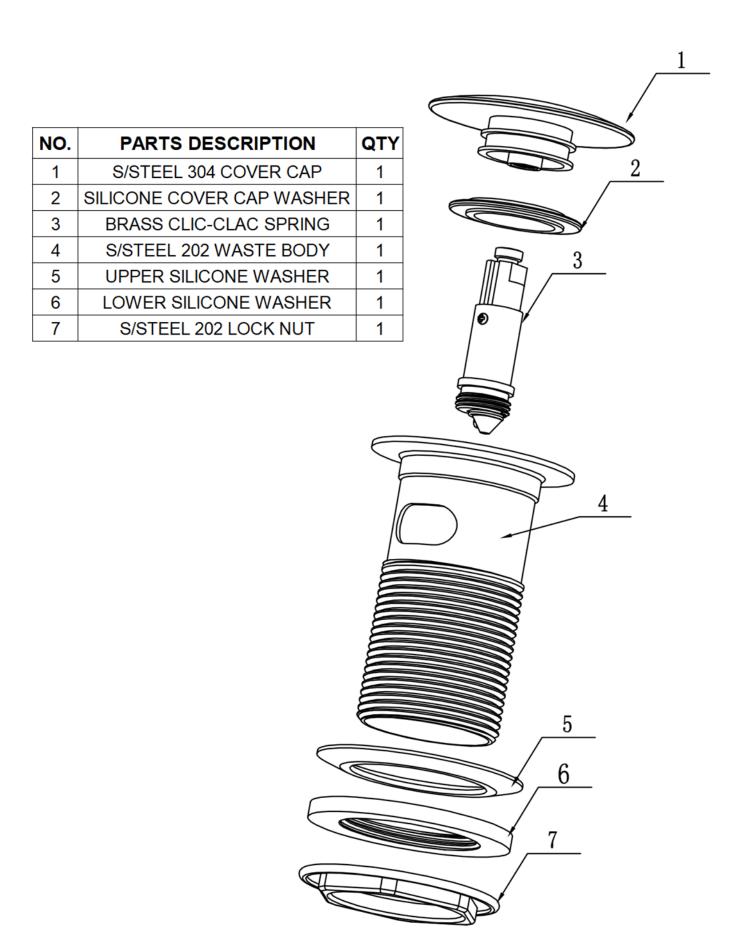

## **TAPS & SHOWERING**

**SPRUNG DOME BASIN** 

**WBS/412/GR** 

**WASTE SLOTTED GRAPHITE** 

Construction SS202 Stainless steel body; SS304

Stainless steel cover; Brass clic-clac

spring

Finishes Matt