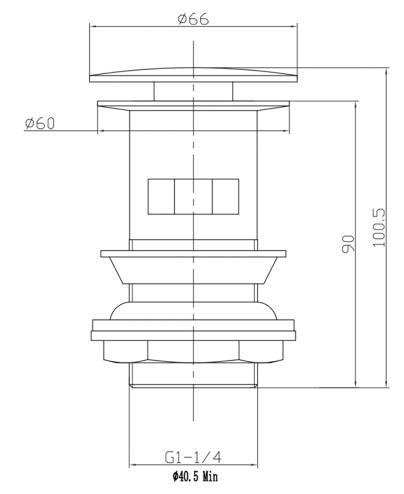

Gray

**Product Type** Contem-

porary

Water Pres- Min. 0.2 bar, sure Max. 5.0 bar

Fitting SS202 G1-1/4" BSP Male

(Thread size 40.5+/-0.25mm)

**Guarantee** 1 year against manufacturing faults

(excluding serviceable parts)

Additional In- Size: 90 mm tall

formation

The information contained on this page was correct at the date of issue. Fitting dimensions are provided as a guide only. Some variation may occur due to manufacturing tolerances.