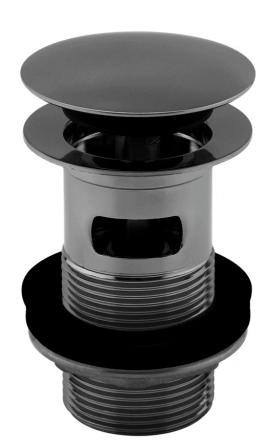

## **TAPS & SHOWERING**

**SPRUNG DOME BASIN** 

**WBS/412/GR** 

**WASTE SLOTTED GRAPHITE** 

Construction SS202 Stainless steel body; SS304

Stainless steel cover; Brass clic-clac

spring

Finishes Matt

Gray

**Product Type** Contem-

porary

Water Pres- Min. 0.2 bar, sure Max. 5.0 bar

Fitting SS202 G1-1/4" BSP Male

(Thread size 40.5+/-0.25mm)

**Guarantee** 1 year against manufacturing faults

(excluding serviceable parts)