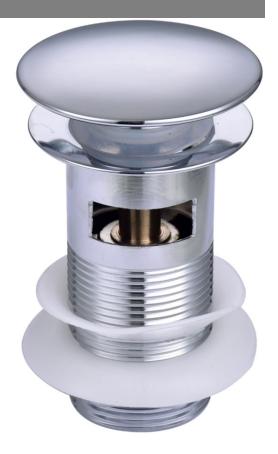

Ø66 Ø60 G1-1/4 Ø40.5 Min

Stainless steel cover; Brass clicclac spring Chrome plated to **BS EN 248** Contemporary Min. 0.2 bar, Max.

5.0 bar Suitable for all plumbing systems SS202 G1-1/4" **BSP Male** (Thread size 40.5+/-0.25mm)

1 year against manufacturing faults (excluding serviceable parts) Size: 90 mm tall

steel body; SS304 SPRUNG DOMED BASIN **WASTE SLOTTED** 

WBS/412/C

The information contained on this page was correct at the date of issue. Fitting dimensions are provided as a guide only. Some variation may occur due to manufacturing tolerances. We pursue a policy of continuing improvement in design and performance of our products and so reserve the right to change specifications without prior notice