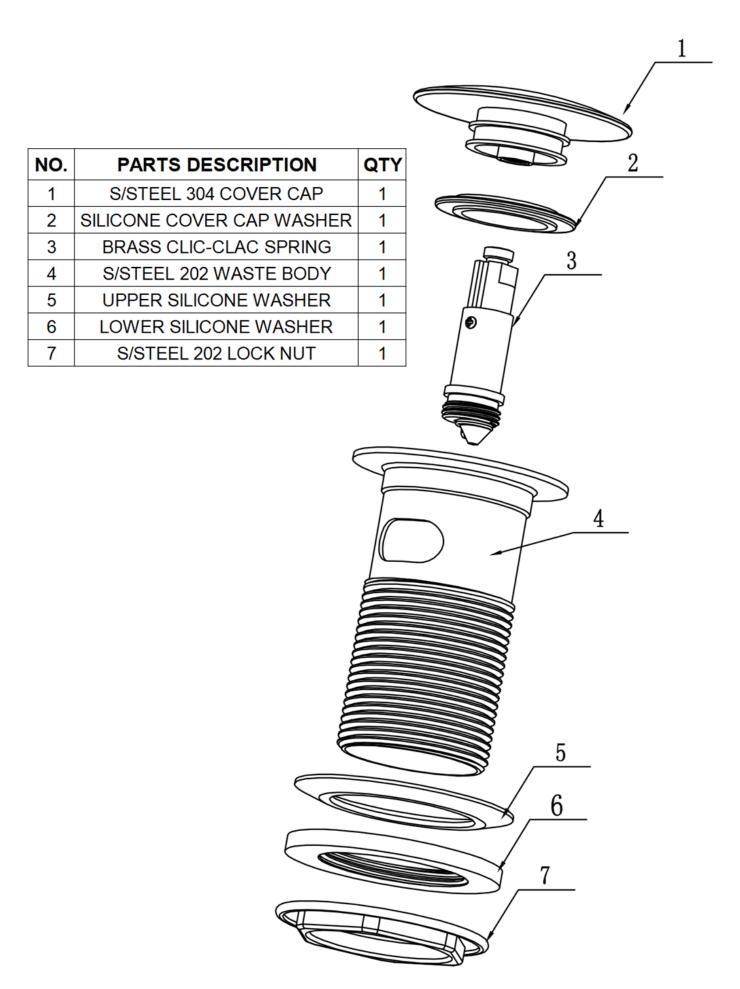

1 year against manufacturing faults (excluding serviceable parts) Size: 90 mm tall

steel body; SS304 SPRUNG DOMED BASIN **WASTE SLOTTED** 

WBS/412/C

The information contained on this page was correct at the date of issue. Fitting dimensions are provided as a guide only. Some variation may occur due to manufacturing tolerances. We pursue a policy of continuing improvement in design and performance of our products and so reserve the right to change specifications without prior notice