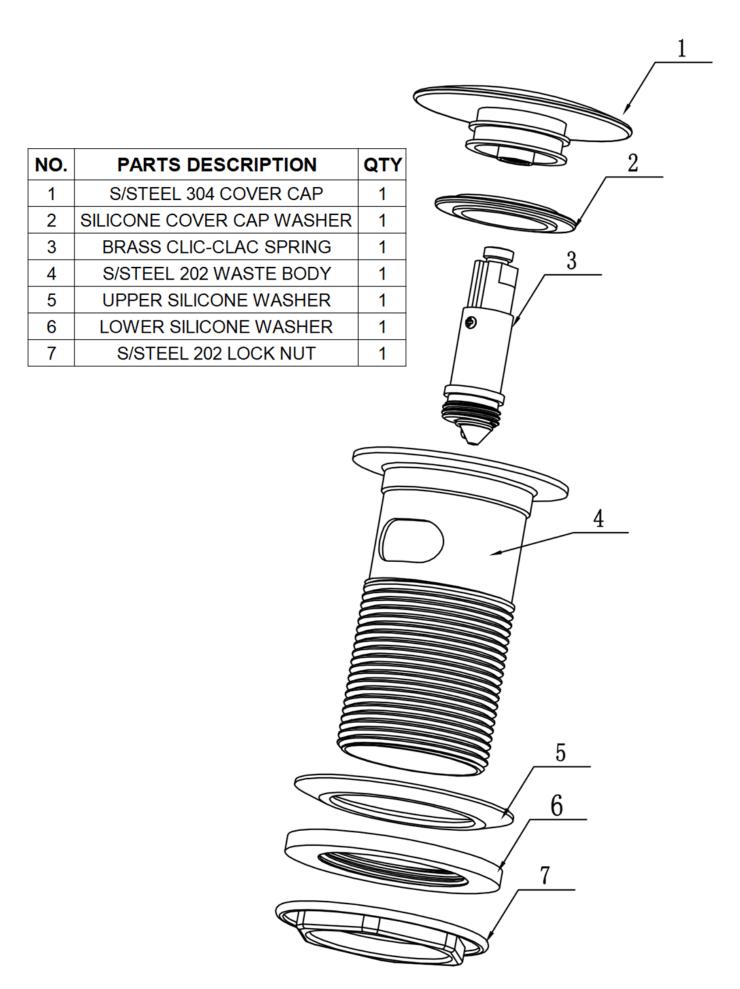

## **TAPS & SHOWERING**

Construction

Finishes
Product Type
Water Pressure Tested Between

**Plumbing Systems** 

**Fitting** 

Guarantee

**Additional Information** 

Stainless steel cover; Brass clicclac spring **Brushed Brass** Contemporary Min. 0.2 bar, Max. 5.0 bar Suitable for all plumbing systems SS202 G1-1/4" **BSP Male** (Thread size 40.5+/-0.25mm) 1 year against manufacturing faults (excluding serviceable parts) Size: 90 mm tall

steel body; SS304
Stainless steel cover; Brass clic-clac spring
Brushed Brass

SPRUNG DOMED BASIN

WASTE SLOTTED

WBS/412/BB

The information contained on this page was correct at the date of issue. Fitting dimensions are provided as a guide only. Some variation may occur due to manufacturing tolerances.