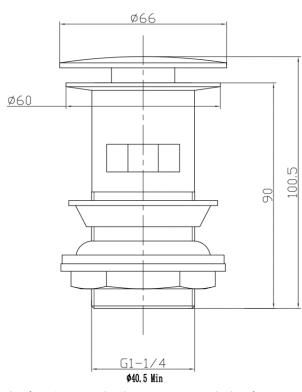

## **TAPS & SHOWERING**

Construction

Finishes
Product Type
Water Pressure Tested Between

**Plumbing Systems** 

**Fitting** 

Guarantee

**Additional Information** 

Stainless steel cover; Brass clicclac spring **Brushed Brass** Contemporary Min. 0.2 bar, Max. 5.0 bar Suitable for all plumbing systems SS202 G1-1/4" **BSP Male** (Thread size 40.5+/-0.25mm) 1 year against manufacturing faults (excluding serviceable parts) Size: 90 mm tall

steel body; SS304
Stainless steel cover; Brass clic-clac spring
Brushed Brass

SPRUNG DOMED BASIN

WASTE SLOTTED

WBS/412/BB

The information contained on this page was correct at the date of issue. Fitting dimensions are provided as a guide only. Some variation may occur due to manufacturing tolerances.