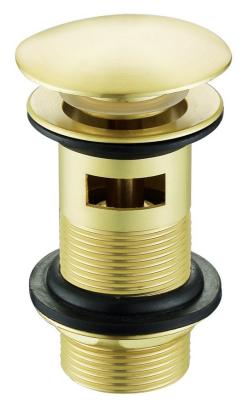

## **TAPS & SHOWERING**

Construction

Finishes
Product Type
Water Pressure Tested Between

**Plumbing Systems** 

**Fitting** 

Guarantee

**Additional Information** 

Stainless steel cover; Brass clicclac spring **Brushed Brass** Contemporary Min. 0.2 bar, Max. 5.0 bar Suitable for all plumbing systems SS202 G1-1/4" **BSP Male** (Thread size 40.5+/-0.25mm) 1 year against manufacturing faults (excluding serviceable parts) Size: 90 mm tall

steel body; SS304
Stainless steel cover; Brass clic-clac spring
Brushed Brass

SPRUNG DOMED BASIN

WASTE SLOTTED

WBS/412/BB

The information contained on this page was correct at the date of issue. Fitting dimensions are provided as a guide only. Some variation may occur due to manufacturing tolerances.