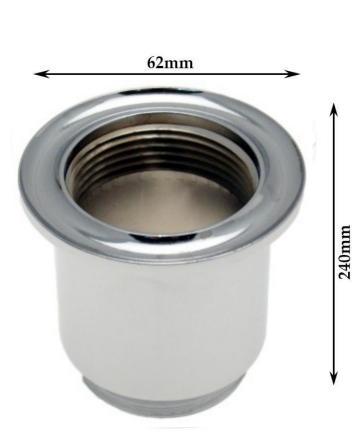

## FEATURES:

- EXTENDS LENGTH OF WASTE THROUGH WORK SURFACES
- CHROME PLATED BRASS
- USED TO COVER THE TREADS ON ANY 1 1/4 BA-SIN WASTE
- 60mmFlange
- 44MM LENGTH

## **TAPS & SHOWERING**

SHORT BASIN WASTE SHROUD (For Slotted) **CHROME** 

WBS/408/C

The information contained on this page was correct at the date