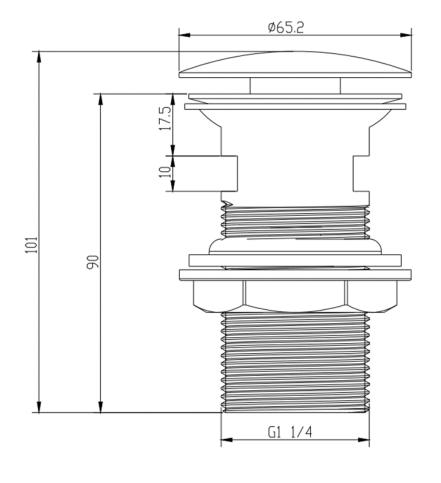

## **TAPS & SHOWERING**

**BASIN WASTE SLOTTED** 

WBS/407/C

**SPRUNG DOMED EASY CLEAN** 

Construction SS202 Stainless steel body; SS304

Stainless steel cover; Brass clic-clac

spring

**Finishes** Chrome plated to BS EN 248

**Product Type** Contemporary

Water Pres- Min. 0.2 bar, Max. 5.0 bar

sure

Fitting G1-1/4" BSP Male Thread - Outside Di-

ameter 40.5+/-0.25mm

**Guarantee** 1 year against manufacturing faults

(excluding serviceable parts)

Additional Information

Size: 90 mm tall

The information contained on this page was correct at the date of issue. Fitting dimensions are provided as a guide only. Some variation may occur due to manufacturing tolerances.