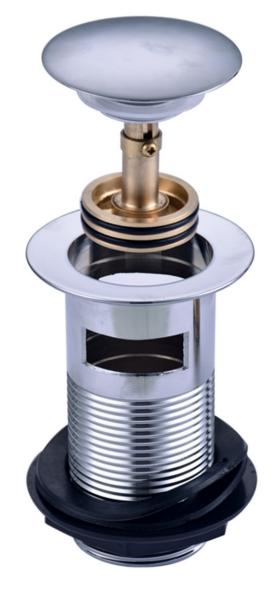

## **TAPS & SHOWERING**

**BASIN WASTE SLOTTED** 

WBS/407/C

**SPRUNG DOMED EASY CLEAN** 

Construction SS202 Stainless steel body; SS304

Stainless steel cover; Brass clic-clac

spring

**Finishes** Chrome plated to BS EN 248

**Product Type** Contemporary

Water Pres- Min. 0.2 bar, Max. 5.0 bar

sure

Fitting G1-1/4" BSP Male Thread - Outside Di-

ameter 40.5+/-0.25mm

**Guarantee** 1 year against manufacturing faults

(excluding serviceable parts)