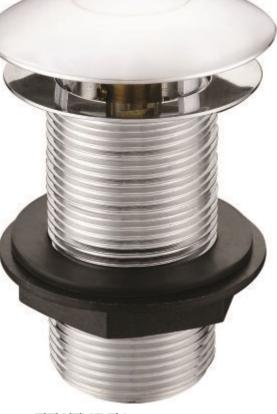

CENTRE PUSH BASIN WASTE (UN-SLOTTED) CHROME WBS/405/C

## FEATURES:

- BRASS MECHANISM
- BRASS BODY
- PLASTIC BACK NUT
- CHROME FINISH
- CLICKER PLUG

The information contained on this page was correct at the date of issue. Fitting dimensions are provided as a guide only. Some variation may occur due to manufacturing tolerances.