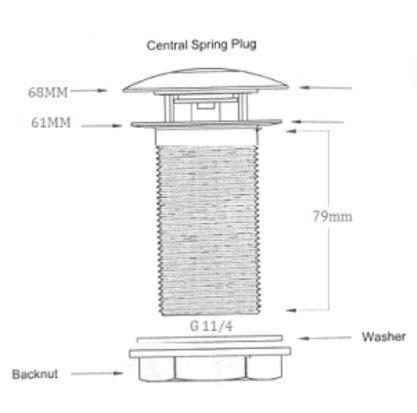

## **TAPS & SHOWERING**

| SIZE                   | 1.1/4 BSP    |
|------------------------|--------------|
| WASTE TYPE             | SOLID        |
| OPERATION              | CLICKER      |
| TYPE                   | PLUG         |
| FLANGE SIZE            | 2.7/16"      |
| LENGTH OF TAIL         | 89мм         |
| BODY CONSTRUCTION      | Brass        |
| MECHANISM CONSTRUCTION | Brass Spring |
| BACKNUT                | PLASTIC      |
| FINISH                 | Снгоме       |

CENTRE PUSH BASIN WASTE (UN-SLOTTED) CHROME WBS/405/C

## FEATURES:

- BRASS MECHANISM
- BRASS BODY
- PLASTIC BACK NUT
- CHROME FINISH
- CLICKER PLUG

The information contained on this page was correct at the date of issue. Fitting dimensions are provided as a guide only. Some variation may occur due to manufacturing tolerances.