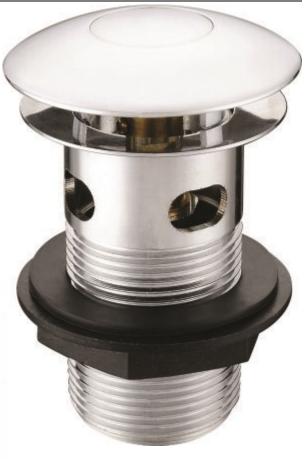

## **TAPS & SHOWERING**

| SIZE                   | 1.1/4 BSP    |
|------------------------|--------------|
| WASTE TYPE             | SLOTTED      |
| OPERATION              | Clicker      |
| TYPE                   | Plug         |
| FLANGE SIZE            | 2.7/16"      |
| LENGTH OF TAIL         | 89мм         |
| BODY CONSTRUCTION      | Brass        |
| MECHANISM CONSTRUCTION | BRASS SPRING |
| BACKNUT                | PLASTIC      |
| FINISH                 | Chrome       |

CENTRE PUSH BASIN WASTE (SLOTTED) CHROME WBS/404/C

Central Spring Plug 68MM 61MM 61MM 79mm 611/4 Washer

FEATURES:

- BRASS MECHANISM
- BRASS BODY
- PLASTIC BACK NUT
- CHROME FINISH
- CLICKER PLUG

The information contained on this page was correct at the date of issue. Fitting dimensions are provided as a guide only. Some variation may occur due to manufacturing tolerances. We pursue a policy of continuing improvement in design and performance of our products and so reserve the right to change specifications without prior notice