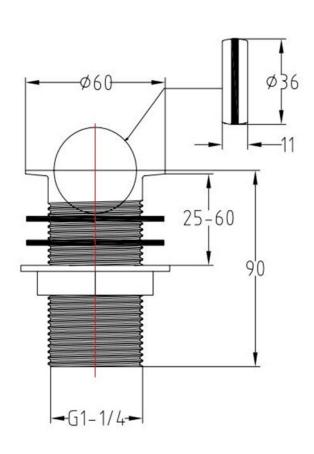

Brass G1-1/4" BSP thread 1 year against manufacturing faults (excluding serviceable parts) Size: 90 mm tall, Ø36mm swivel cover

Brass Lock nut

FLIP PLUG BASIN WASTE
UN-SLOTTED
WBS/403/C

The information contained on this page was correct at the date of issue. Fitting dimensions are provided as a guide only. Some variation may occur due to manufacturing tolerances.