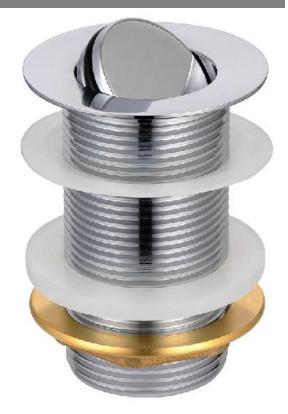

Brass G1-1/4" BSP thread 1 year against manufacturing faults (excluding serviceable parts) Size: 90 mm tall, Ø36mm swivel cover

Brass Lock nut

FLIP PLUG BASIN WASTE
UN-SLOTTED
WBS/403/C

The information contained on this page was correct at the date of issue. Fitting dimensions are provided as a guide only. Some variation may occur due to manufacturing tolerances.