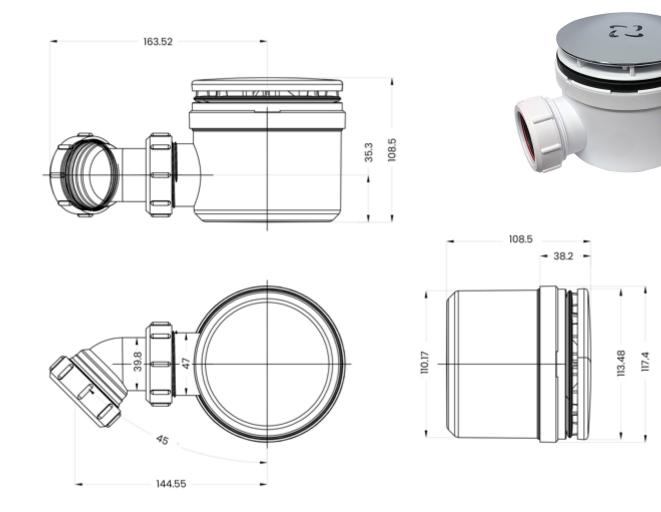

## **TAPS & SHOWERING**

DELUXE LARGE DOMED SHOWER WASTE & TRAP CHROME WAS/465/C

The information contained on this page was correct at the date of issue. Fitting dimensions are provided as a guide only. Some variation may occur due to manufacturing tolerances. We pursue a policy of continuing improvement in design and performance of our products and so reserve the right to change specifications without prior notice