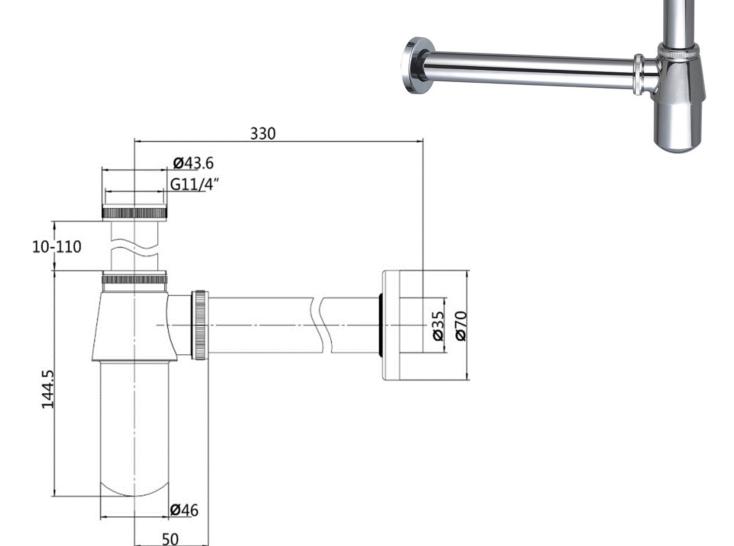

## **TAPS & SHOWERING**

**Construction** Brass (CuZn40Pb18) & Zinc Alloy **Finishes** Chrome plated to BS EN 248

**Product Type** Contemporary

Plumbing Sys- Suitable for all plumbing systems

tems

Size 320mm

**Fitting** G1-1/4" BSP Female thread to waste

(inner thread size Ø39.5mm); Pipe size: Ø35mm outer diameter

**Guarantee** 1 years against manufacturing faults

(excluding serviceable parts)

1/4" BOTTLE TRAP

& EXTENSION

WAP/491/C

The information contained on this page was correct at the date of issue. Fitting dimensions are provided as a guide only. Some variation may occur due to manufacturing tolerances.

We pursue a policy of continuing improvement in design and performance of our products and so reserve the right to change specifications without prior notice