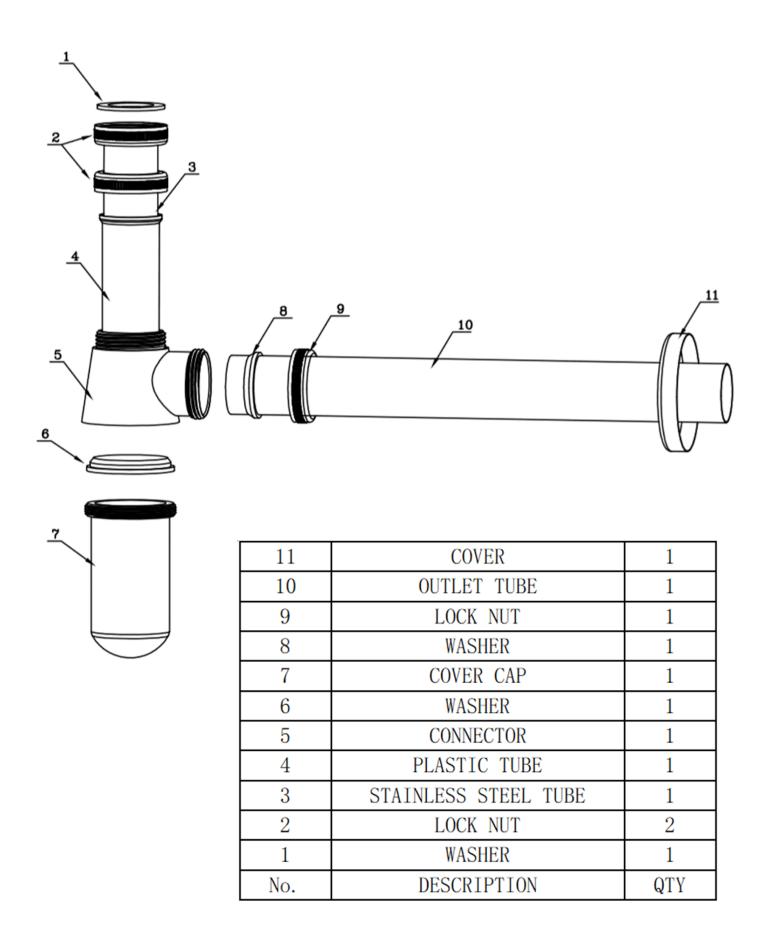

**Fitting** G1-1/4" BSP Female thread to waste

(inner thread size Ø39.5mm); Pipe size: Ø35mm outer diameter

**Guarantee** 1 years against manufacturing faults

(excluding serviceable parts)

1/4" BOTTLE TRAP

& EXTENSION

WAP/491/C

The information contained on this page was correct at the date of issue. Fitting dimensions are provided as a guide only. Some variation may occur due to manufacturing tolerances.

We pursue a policy of continuing improvement in design and performance of our products and so reserve the right to change specifications without prior notice