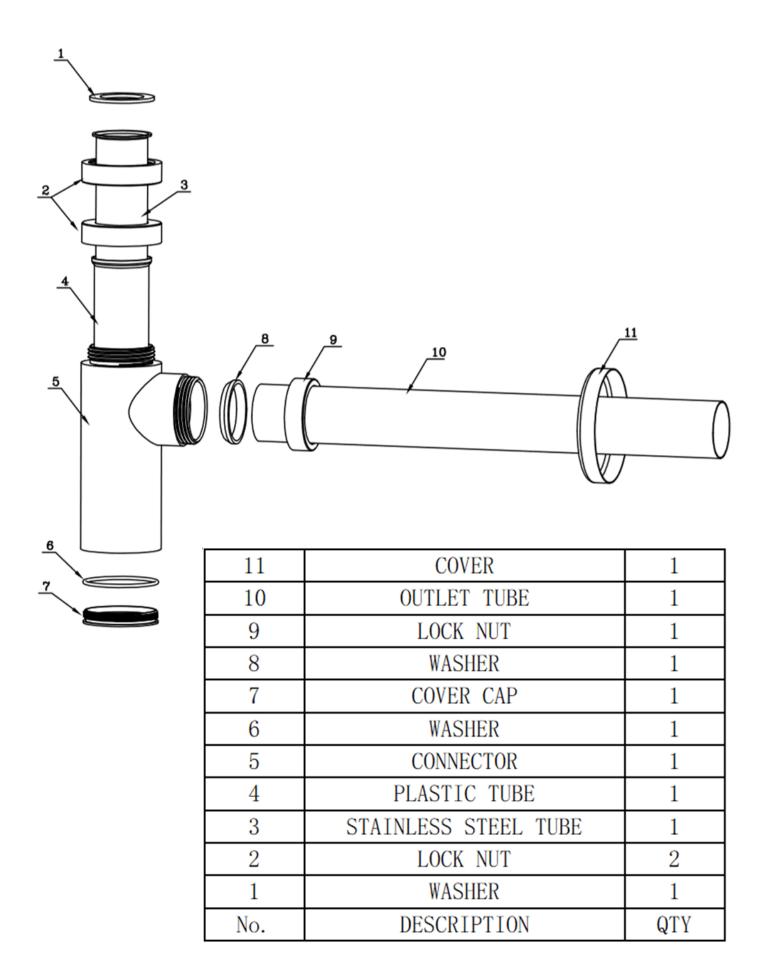

MINIMAL 1 1/4" BOTTLE TRAP & EXTENSION WAP/489/C

The information contained on this page was correct at the date of issue. Fitting dimensions are provided as a guide only. Some variation may occur due to manufacturing tolerances. We pursue a policy of continuing improvement in design and performance of our products and so reserve the right to change specifications without prior notice