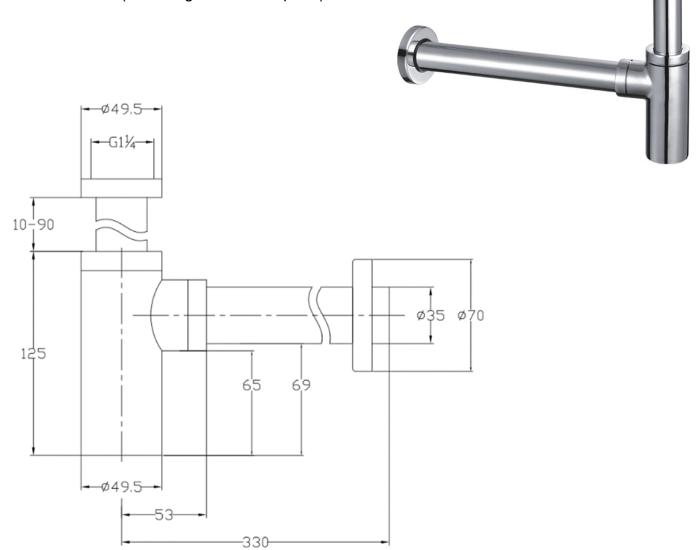

## **TAPS & SHOWERING**

Construction

Brass & Zinc Alloy

**Finishes** 

Chrome plated to BS EN 248

Product Type

Contemporary

Plumbing Sys- Suitable for all plumbing systems

tems

Size 320mm

**Fitting** 

G1-1/4" BSP Female thread to waste

(inner thread size Ø39.5mm); Pipe size: Ø35mm outer diameter

Guarantee

1 years against manufacturing faults

(excluding serviceable parts)

MINIMAL 1 1/4" BOTTLE TRAP & EXTENSION WAP/489/C

The information contained on this page was correct at the date of issue. Fitting dimensions are provided as a guide only. Some variation may occur due to manufacturing tolerances. We pursue a policy of continuing improvement in design and performance of our products and so reserve the right to change specifications without prior notice