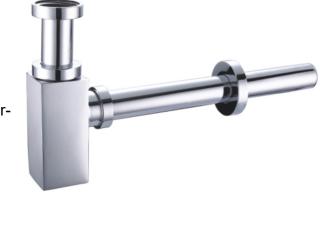

MINIMAL 1 1/4" BOTTLE TRAP & EXTENSION

WAP/488/C

The information contained on this page was correct at the date of issue. Fitting dimensions are provided as a guide only. Some variation may occur due to manufacturing tolerances.