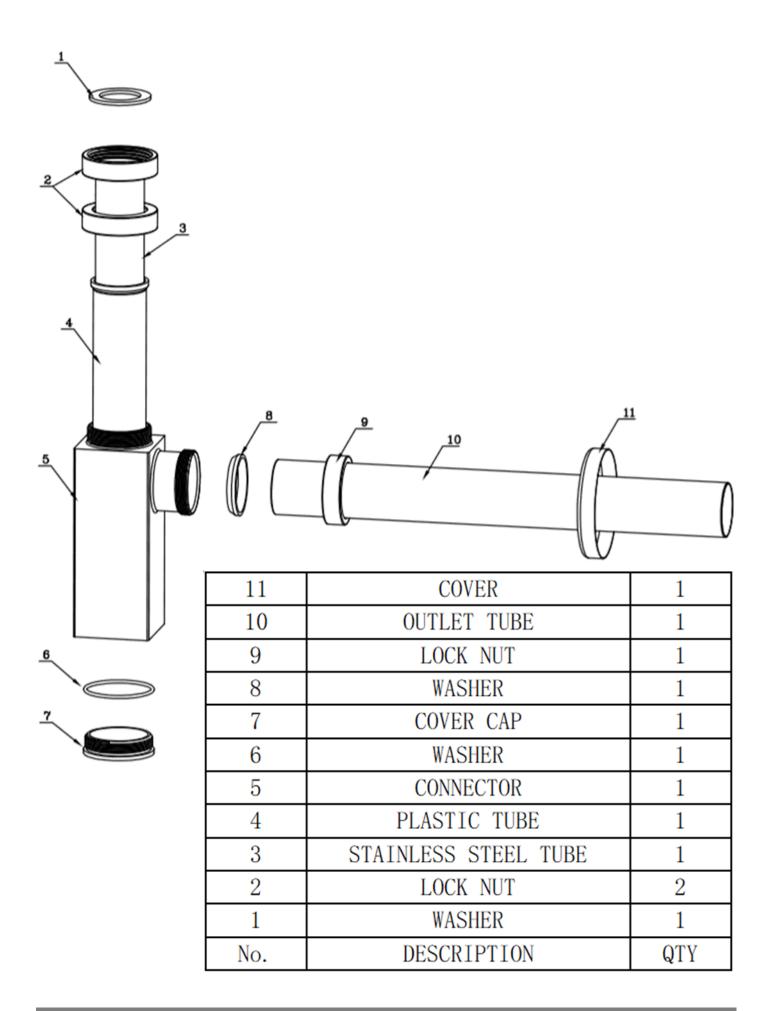

MINIMAL 1 1/4" BOTTLE TRAP & EXTENSION

WAP/488/C

The information contained on this page was correct at the date of issue. Fitting dimensions are provided as a guide only. Some variation may occur due to manufacturing tolerances.