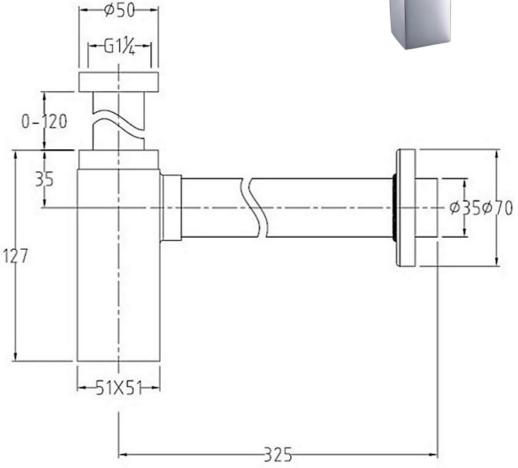

248

Contemporary

Suitable for all plumbing

systems 320mm

G1-1/4" BSP Female thread to waste (inner thread size Ø39.5mm); Pipe size: Ø35mm outer

diameter

1 years against manufacturing faults (excluding ser-

viceable parts)

MINIMAL 1 1/4" BOTTLE TRAP & EXTENSION

WAP/488/C

The information contained on this page was correct at the date of issue. Fitting dimensions are provided as a guide only. Some variation may occur due to manufacturing tolerances.