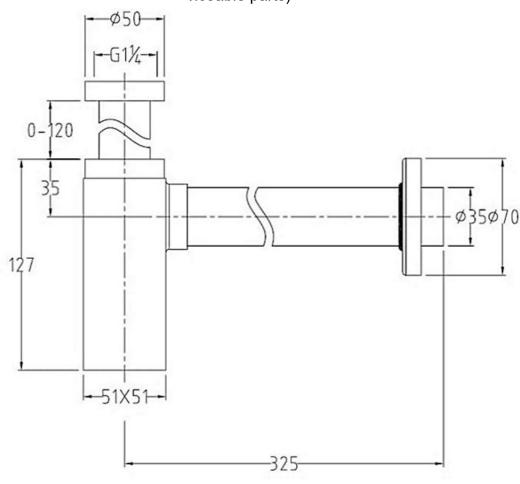

## SAGITTARIUS

Construction Finishes

Product Type Plumbing Systems

Size Fitting Brass & Zinc Alloy Matt Black

Contemporary Suitable for all plumbing systems 320mm G1-1/4" BSP Female thread to waste (inner thread size Ø39.5mm); Pipe size: Ø35mm outer diameter 1 years against manufacturing faults (excluding serviceable parts)

## **TAPS & SHOWERING**

MINIMAL 1 1/4" BOTTLE TRAP & EXTENSION BLACK

WAP/488/B