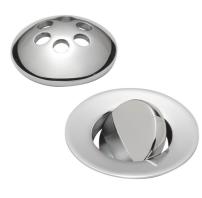

## SAGITTARIUS

**TAPS & SHOWERING** 

1 ½ Flip Plug Bath Waste and Pepper pot Overflow

Made in Accordance with BS EN 274-3, Chrome Plating to standard condition `2`

Constructed from Brass waste body, Overflow facia, and plug

Plastic overflow tube, waste retainer and overflow housing

FLIP PLUG BATH WASTE & OVERFLOW CHROME WA/459/C

The information contained on this page was correct at the date of issue. Fitting dimensions are provided as a guide only. Some variation may occur due to manufacturing tolerances. We pursue a policy of continuing improvement in design and performance of our products and so reserve the right to change specifications without prior notice