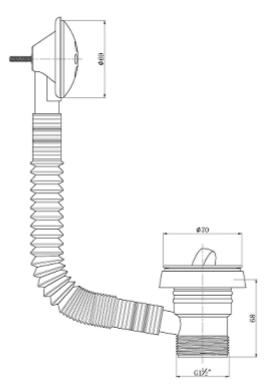

## SAGITTARIUS

**TAPS & SHOWERING** 

1 ½ Flip Plug Bath Waste and Pepper pot Overflow

Made in Accordance with BS EN 274-3, Chrome Plating to standard condition `2`

Constructed from Brass waste body, Overflow facia, and plug

Plastic overflow tube, waste retainer and overflow housing

FLIP PLUG BATH WASTE & OVERFLOW CHROME WA/459/C

The information contained on this page was correct at the date of issue. Fitting dimensions are provided as a guide only. Some variation may occur due to manufacturing tolerances. We pursue a policy of continuing improvement in design and performance of our products and so reserve the right to change specifications without prior notice