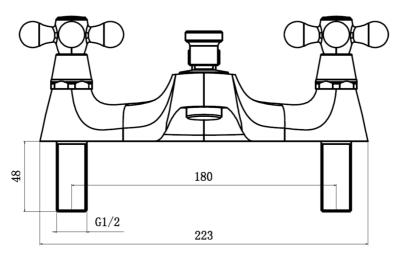

Guarantee 10 years on chrome finish, 3 years serviceable parts

**VICTORIA BATH SHOWER** 

**MIXER CHROME** 

VI/105/C

The information contained on this page was correct at the date of issue. Fitting dimensions are provided as a guide only. Some variation may occur due to manufacturing tolerances.