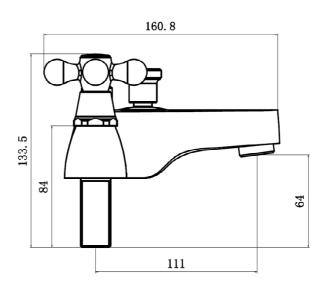

Guarantee 10 years on chrome finish, 3 years serviceable parts

**VICTORIA BATH SHOWER** 

**MIXER CHROME** 

VI/105/C

The information contained on this page was correct at the date of issue. Fitting dimensions are provided as a guide only. Some variation may occur due to manufacturing tolerances.