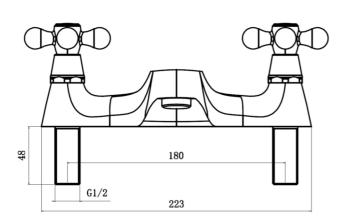

Guarantee 10 years on chrome finish, 3 years serviceable parts

VICTORIA BATH FILLER

CHROME

VI/104/C

The information contained on this page was correct at the date of issue. Fitting dimensions are provided as a guide only. Some variation may occur due to manufacturing tolerances.