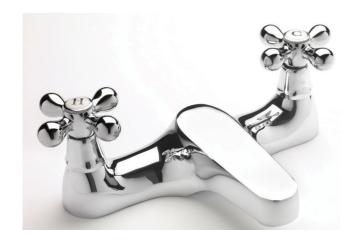

Guarantee 10 years on chrome finish, 3 years serviceable parts

VICTORIA BATH FILLER

CHROME

VI/104/C

The information contained on this page was correct at the date of issue. Fitting dimensions are provided as a guide only. Some variation may occur due to manufacturing tolerances.