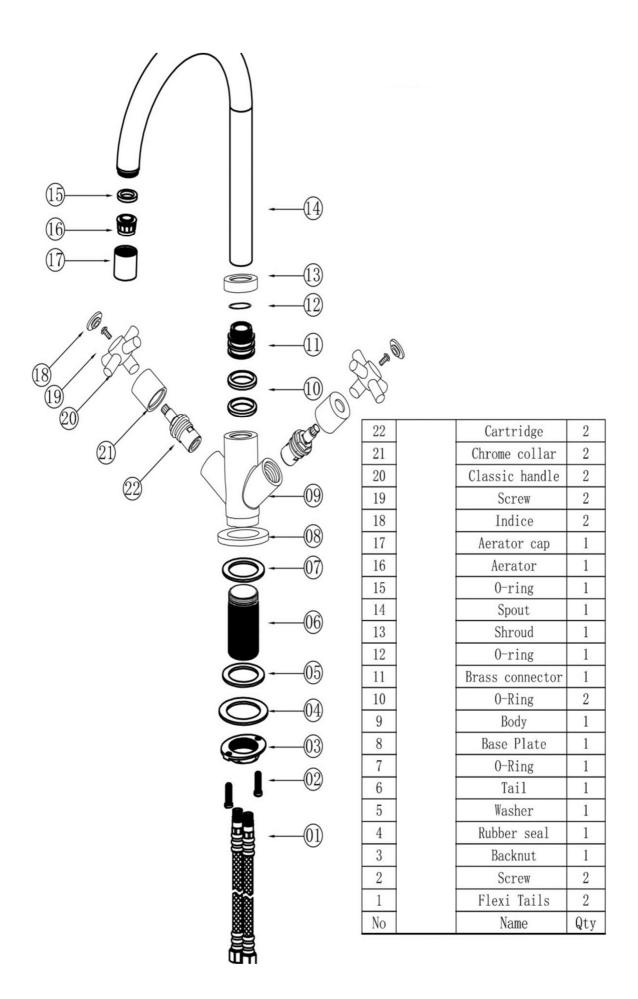

Certification

Cartridge 1/4 Turn 1/2" Ceramic Disc Valves

Aerator Aerator

Fitting Flexible connecting hoses

Packaging 48 x 41 x 34cm / carton (10 boxes / carton)

Guarantee 10 years against manufacturing faults (excluding serviceable parts).