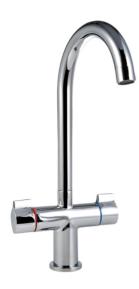

## **TAPS & SHOWERING**

**TRENTION MONO SINK** 

Construction Brass Body (CuZn40Pb18); Zinc alloy handle

Finishes Chrome plated to BS EN 248

Product Type Contemporary

Water Pressure Min. 0.2 bar, Max. 6.0 bar
Plumbing Systems Suitable for all plumbing systems
Complies with BS5412, BS EN200

Additional Information 360° Swivel Spout

| System Pressure | 0.1 Bar | 0.2 Bar | 0.3 Bar | 0.5 Bar | 1.0 Bar | 1.5 Bar | 2.0 Bar | 3.0 Bar | 4.0 Bar | 5.0 Bar |
|-----------------|---------|---------|---------|---------|---------|---------|---------|---------|---------|---------|
| TI/154/C        | -       | 4.5     | -       | 6.5     | 9.4     | 12.7    | 15.2    | 18.6    | ,       | -       |