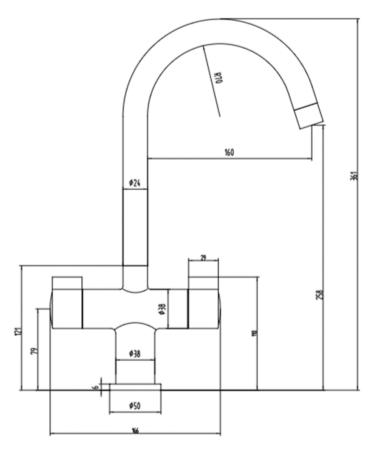

Additional Information 360° Swivel Spout

| System Pressure | 0.1 Bar | 0.2 Bar | 0.3 Bar | 0.5 Bar | 1.0 Bar | 1.5 Bar | 2.0 Bar | 3.0 Bar | 4.0 Bar | 5.0 Bar |
|-----------------|---------|---------|---------|---------|---------|---------|---------|---------|---------|---------|
| TI/154/C        | -       | 4.5     | -       | 6.5     | 9.4     | 12.7    | 15.2    | 18.6    | ,       | -       |