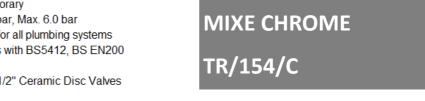

## **TAPS & SHOWERING**

**TRENTION MONO SINK** 

Construction Brass Body (CuZn40Pb18); Zinc alloy handle

Finishes Chrome plated to BS EN 248

Product Type Contemporary

Water Pressure Min. 0.2 bar, Max. 6.0 bar
Plumbing Systems Suitable for all plumbing systems
Complies with BS5412, BS EN200

Certification

Cartridge 1/4 Turn 1/2" Ceramic Disc Valves

Aerator Aerator

Fitting Flexible connecting hoses

Packaging 48 x 41 x 34cm / carton (10 boxes / carton)

Guarantee 10 years against manufacturing faults (excluding serviceable parts).

Additional Information 360° Swivel Spout

| System Pressure | 0.1 Bar | 0.2 Bar | 0.3 Bar | 0.5 Bar | 1.0 Bar | 1.5 Bar | 2.0 Bar | 3.0 Bar | 4.0 Bar | 5.0 Bar |
|-----------------|---------|---------|---------|---------|---------|---------|---------|---------|---------|---------|
| TI/154/C        | -       | 4.5     | -       | 6.5     | 9.4     | 12.7    | 15.2    | 18.6    | ,       | -       |